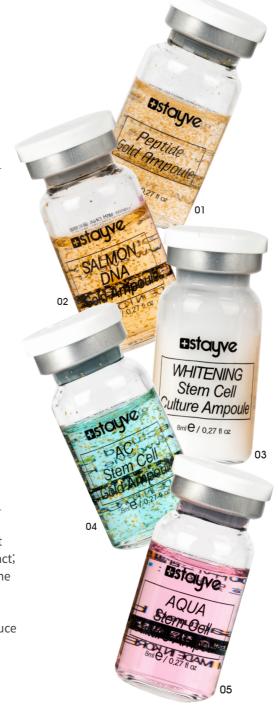

#### 02. SALMON DNA GOLD AMPOULE

#### 8ml\* 10pcs/box

The Salmon DNA Gold Ampoule contains peptides and PDRN ingredients extracted from salmon's seminal glands. Peptides improve wrinkles and strengthen the skin barrier while PDRN encourages rapid skin regeneration. Niacinamide and 99.9% pure gold powder brighten and clear the skin.

#### 04. AC STEM CELL GOLD AMPOULE

#### 8ml\* 10pcs/box

The AC Stem Cell Gold Ampoule is suitable for acne prone skin. It contains Asiatic pennywort extract; an ingredient proven to fight acne and infections. It also contains 99.9% pure gold powder and acetylhexapeptide-8 to help reduce wrinkles.

## 01. PEPTIDE GOLD AMPOULE

#### 8ml\* 10pcs/box

The Peptide Gold Ampoule contains 99.9% pure gold and ten different peptides such as niacinamide and adenosine. Niacinamide brightens skin tone and adenosine prevents wrinkles.

## 03. WHITENING STEM CELL CULTURE AMPOULE

#### 8ml\* 10pcs/box

The Whitening Stem Cell Culture Ampoule contains various plant stem cell cultures and niacinamide. These ingredients improve skin's elasticity by reducing wrinkles and brightening the skin.

#### 05. AQUA STEM CELL CULTURE AMPOULE

#### 8ml\* 10pcs/box

The Aqua Stem Cell Culture Ampoule contains various plant extracts that moisturize dry skin. In addition to fortifying skin's moisture barrier, hyaluronic acid provides moisture deep into the skin, acting as both moisturizer and humectant.