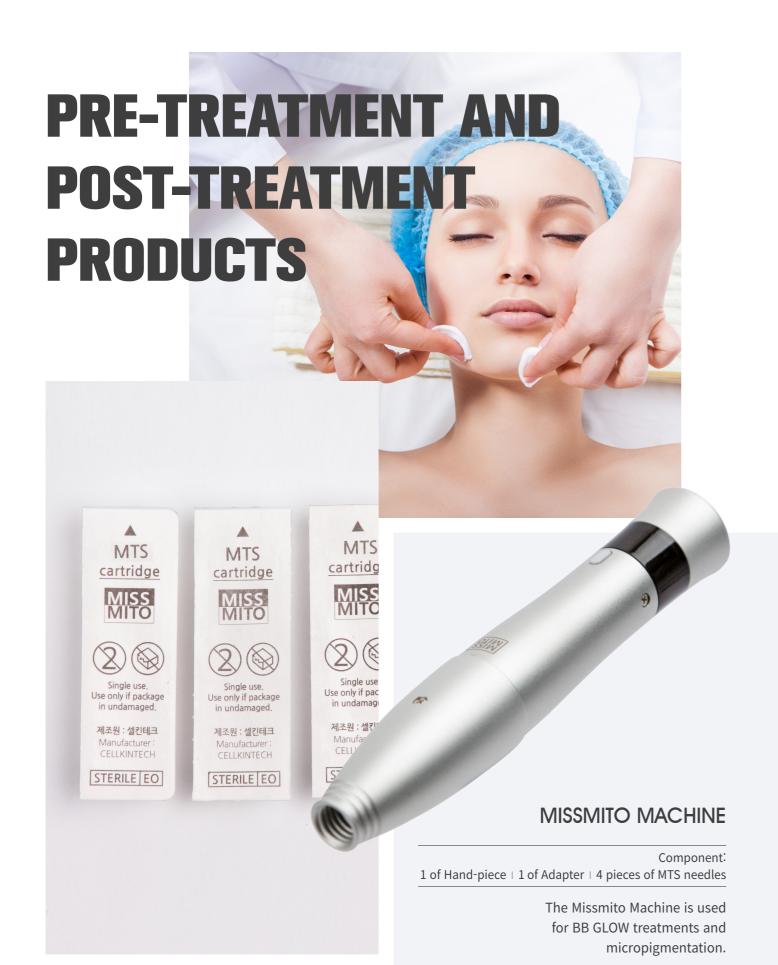

## NEEDLE LENGTH AND OTHER INFORMATION

#### **BB GLOW ONLY**

Only give treatments with needles shorter than 0.2mm (nano-needles). The Stayve academy instruct students to use 0.5mm needles because the needles are plastic, not metal.

Also, the students are supervised by professional instructors.

Make sure to adjust the pressure accordingly to minimize wounding the skin.

## BB GLOW TREATMENT AFTER USING BOOSTER AMPOULE

It is possible to give BB Glow treatments using needles ranging from 0.5mm up to 0.8mm. However, it is recommended to use nano-needles for both treatments if booster ampoules are used before BB Glow treatments.