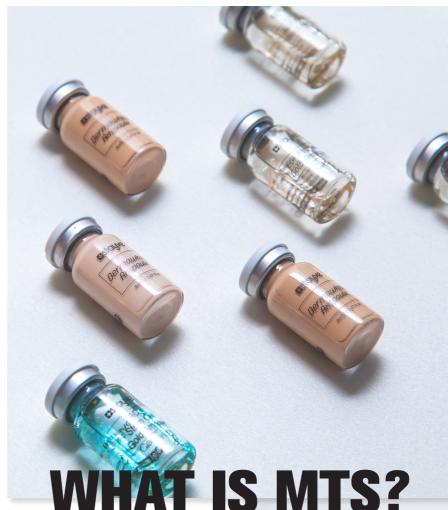

#### Middle East

Turkey Lebanon **United Arab Emirates** Iran

Qatar Republic of Cyprus Iraq

STAYVE BB GLOW PRODUCTS

BB Glow treatment is a type of micro-needling treatment system (MTS) popular in Korea.

The treatment involves a BB ampoule that contains a minuscule amount of BB components. Stayve BB Glow can contain from 0.95% to 1.89% of BB component depending on the shade.

MTS is a treatment system that stimulates fibroblasts and generates collagen by using microscopic needles to prick the skin. This creates an environment that facilitates the penetration of cosmetic products and dermatology drugs with large molecules that do not polarize easily.