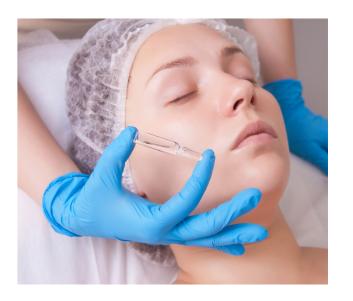

06

Apply the booster ampoule and begin the MTS treatment (2-3 minutes). Select a booster ampoule based on skin's needs such as hydrating, brightening, or lifting. Using a booster ampoule before BB Glow is not imperative. However, doing so will greatly enhance the treatment results.

07

Choose a BB Glow ampoule that best matches the desired look. Apply on the face without wiping off the booster ampoule.

08

Micro-needle the face for two to three minutes.

09

Apply a facial mask or a modeling pack to soothe the skin.