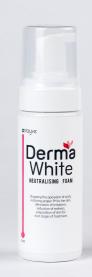

## STAYVE NEUTRALISING FOAM

Capacity: 150ml

The Stayve Neutralising Foam gently neutralizes skin that has become acidic after exfoliating.

Massage the face with this fragrant, foamy neutralizer for about three minutes.

Balancing the PH level of the skin creates the optimal skin condition for BB Glow treatments.