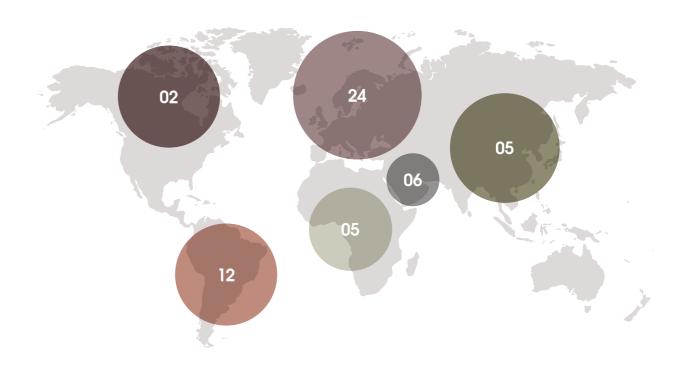

#### **North America**

USA Canada

#### Asia

Indonesia Singapore Japan Malaysia Thailand

Egypt Morocco Tunisia Republic of South Africa Libya

#### **South America**

Chile Brazil Bolivarian Republic of Venezuela Bolivia Colombia Mexico Peru Argentina Dominican Republic Puerto Rico

Equador

Australia

#### Europe

UK Poland Russia France Slovenia Portugal Slovakia Bosnia and Herzegovina Serbia Ukraine Netherlands Norway Denmark Kosovo Germany Lithuania Belgium

#### Middle East

Turkey Lebanon **United Arab Emirates** Iran

Qatar Republic of Cyprus Iraq

STAYVE BB GLOW PRODUCTS

BB Glow treatment is a type of micro-needling treatment system (MTS) popular in Korea.

The treatment involves a BB ampoule that contains a minuscule amount of BB components. Stayve BB Glow can contain from 0.95% to 1.89% of BB component depending on the shade.

BB Glow emerged in Korea in 2015 and soon became wildly popular in China. It quickly spread to Southeast Asia in 2016 and the demands increased in Russia, CIS countries, Western Europe, Eastern Europe, and the Middle East the following year. It has now gained recognition in the Americas, making Stayve BB Glow a globally renowned brand.