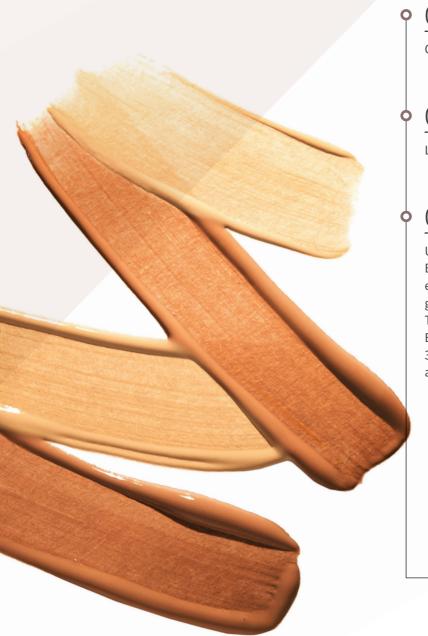

#### LIGHT

8ml\* 12pcs/box

Colors used for the brightest skin tones Ideal shade for people with extra light skin tone

#### LIGHT ROSE

8ml\* 10pcs/box

Color for creating light skin with pink undertones Ideal shade for people with light tone but with pink undertones

#### **MEDIUM**

8ml\* 10pcs/box

Product used for medium skin tone Most popular shade Ideal shade for people with medium skin tone

#### DEEP

8ml\* 10pcs/box

Most adequate for brown or bronze-tanned skin tone Ideal shade for people with tanned skin or bronze skin tone

#### DEEP PLUS

8ml\* 10pcs/box

Color for the deepest skin tone Ideal shade for people with deep skin tone