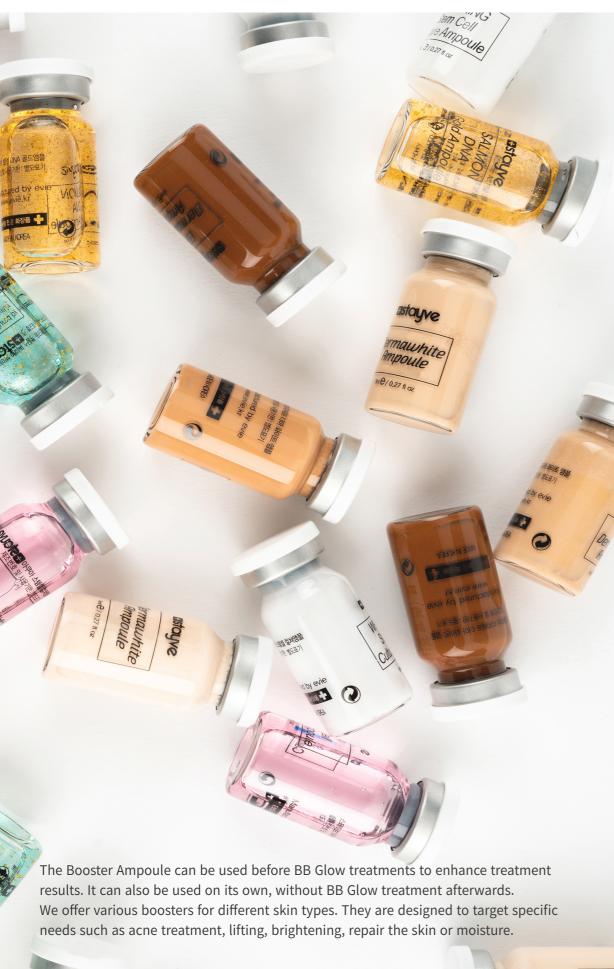

Stayve is the most popular and sought-after brand among many other brands that offer BB Glow.

We offer BB Glow in various shades for every skin tone. Pre and posttreatment products as well as booster ampoules can be used with BB Glow to enhance treatment results.

#### **BOOSTER STARTER KIT**

#### 8ml\* 12pcs/box

The Booster Starter kit includes five different booster ampoules. This assortment of ampoules makes it convenient to teach students in beauty academies.