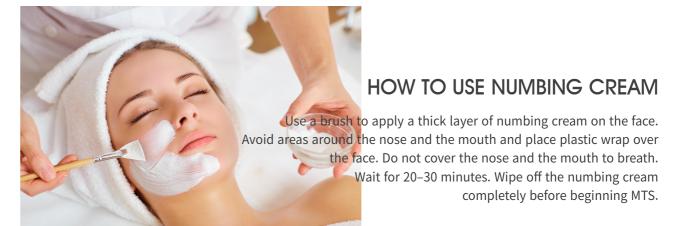

## BB GLOW TREATMENT INSTRUCTIONS

01

Cleanse the face thoroughly.

02

Lightly apply toner on the face with a cotton pad.

03

Use a brush to apply a thick layer of exfoliating gel. BB Glow treatment is the most effective after exfoliating. We only recommend using Stayve exfoliating gel, designed specifically for BB Glow treatments. The acidity of Stayve exfoliating gel is optimized for BB Glow treatments. "Dry Skin: 2 minutes, Normal Skin: 3 minutes, Oily Skin: 5 minutes" Stayve exfoliating gel's acidity may cause slight tingling on sensitive skin.