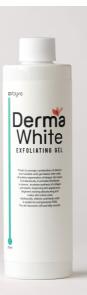

## STAYVE EXFOLIATING GEL

Capacity: 290ml

Use Stayve Exfoliating Gel and Neutralizing Foam to remove dead skin cells before a BB Glow treatment to greatly enhance treatment results. The mandelic acid present in the gel gently removes dead skin in a nonabrasive manner. The Stayve Exfoliating Gel is specifically desinged for micro-needling