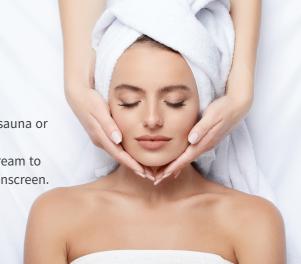

#### **AFTERCARE**

Depending on the skin's condition, refrain from using the sauna or tanning for four to seven days.

The skin may get dry after the treatment. Use the repair cream to moisturize the skin. When you go out, make sure to use sunscreen.