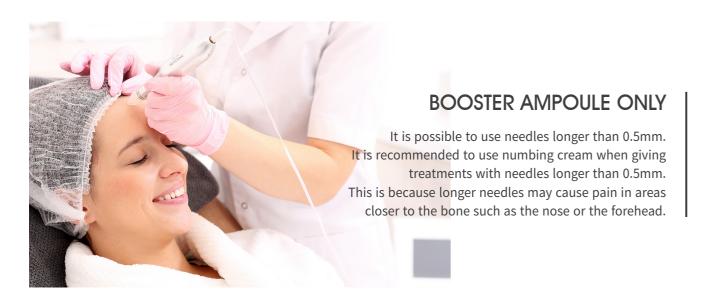

Ampoules that do not contain BB components or booster ampoules can be used with needles that are

Only nanoneedles or plastic needles should be used with BB Glow ampoules. Long needles should be avoided because of the minuscule amount of BB coloring agent present in BB Glow.

0.2mm-1.0mm in length.

Only KFDA approved, safe raw material goes into the making of the titanium dioxide present in Stayve BB Glow. The same kind of titanium dioxide can be found in BB cream, foundation, toothpaste, chewing gum, etc.

## BB GLOW TREATMENT AFTER USING BOOSTER AMPOULE

It is possible to give BB Glow treatments using needles ranging from 0.5mm up to 0.8mm. However, it is recommended to use nano-needles for both treatments if booster ampoules are used before BB Glow treatments.