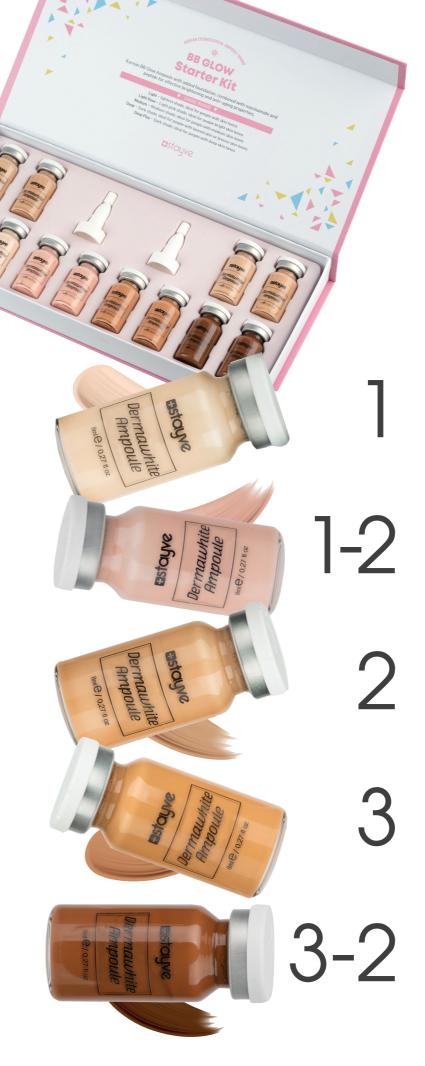

#### **BB GLOW STARTER KIT**

#### 8ml\* 12pcs/box

The product with 5 different shades for beginners or academy students. You can pick and choose from a variety of colors this box offers.

#### LIGHT

8ml\* 12pcs/box

Colors used for the brightest skin tones Ideal shade for people with extra light skin tone

#### LIGHT ROSE

8ml\* 10pcs/box

Color for creating light skin with pink undertones Ideal shade for people with light tone but with pink undertones

#### **MEDIUM**

8ml\* 10pcs/box

Product used for medium skin tone Most popular shade Ideal shade for people with medium skin tone

#### DEEP

8ml\* 10pcs/box

Most adequate for brown or bronze-tanned skin tone Ideal shade for people with tanned skin or bronze skin tone

#### DEEP PLUS

8ml\* 10pcs/box

Color for the deepest skin tone Ideal shade for people with deep skin tone