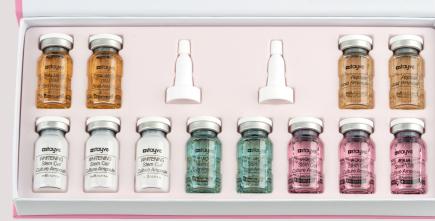

#### **BOOSTER STARTER KIT**

#### 8ml\* 12pcs/box

The Booster Starter kit includes five different booster ampoules. This assortment of ampoules makes it convenient to teach students in beauty academies.