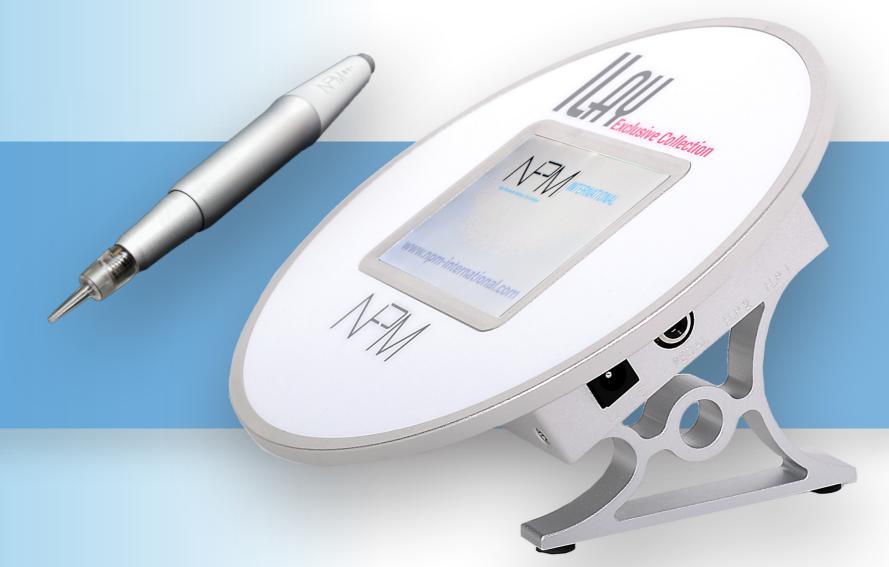

## LAY Exclusive Collection

UNIQUE AND INNOVATIVE
TOUCH SCREEN DEVICE
FOR THE BEST AND MOST
CONVENIENT HANDELING
FOR ALL YOUR PERMANENT
MAKEUP AND MICRO
PIGMENTATION TREATMENTS.

The ILay Exclusive Collection series comes equipped with a touch screen and has no operating knobs. In addition, in some of the operation options on the screen, a voice confirmation specifying the selected option is given. The ILay Exclusive Collection's operation and dimensions are very user friendly. Great effort and thought went into the device's design, to ensure a comfortable user experience from the get go.

## ILay Exclusive Collection PMU Device

GROUNDBREAKING INTERFACE MAKES ILAY EXCLUSIVE COLLECTION A USEFUL AND SIMPLE TO OPERATE DEVICE FOR THE BEST RESULTS.

- Touch Screen
- Human Voice Action Emphasis
- Last Treatment Memory Adjustment
- 2 Handles Connection Option
- Touch Free Stick Activation
- Automatic Shutdown