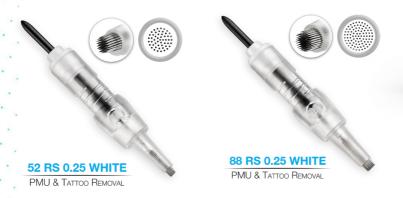

#### 52RS 0.25

Intended for **smaller** areas such as eyeliner tips, lips liner etc.

#### 88RS 0.25

Intended for **larger** areas such as eyebrows, lips and body tattoos