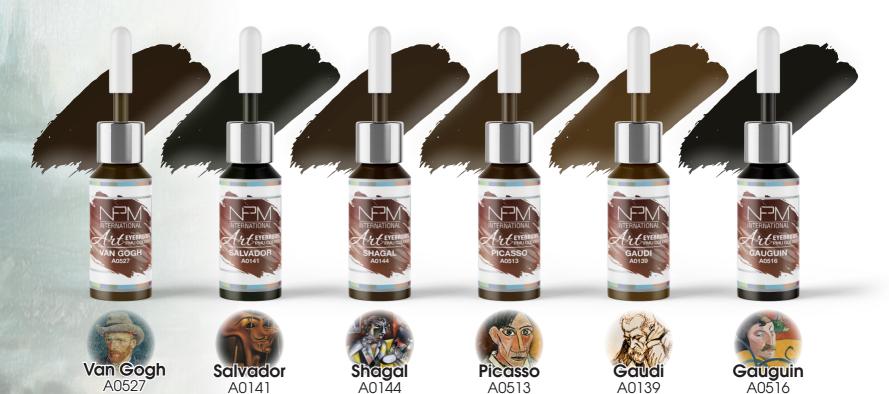

g out. All NPM shades come in 12 ml. bottles and they can be mixed together to produce Sub shades.

#### **Correction colors:**

According to Isaac Newton color theory, he states that complementary colors are also neutralizing colors. For example, when one color is placed on top of the other they cancel each other effect. This is how we find 'repair shades', designed to 'neutralize' the shade in the brow. With the vast experience that NPM has acquired through the years, we've decided to produce pigments that neutralize the red and blue already existing in the pigment in order to prevent customers from doing unnecessary mixing of colors or adding any elements that may end in not getting the end result wanted by our customers.





LIPS & EYEBROWS PMU COLORS

## FIN Att Eyebrows PMU Colors



### FIN Art Lips PMU Colors

Unleash Your Inner











**Pandora** A0528



A1013



A1028

# FJV Art Lips PMU Colors



Adele A0428

**Ophelia** Å0523



A0424





A0002



A0525

#### Eyebrow Colors 12ml









#### Eyeshadow Colors 12ml Orange set Pink set 8 0 000 Baby Pink 17027 Violet 17041 Cream 17016 Peach 17057 Violet 17041 Pink 17062 **©** -<u>;</u>ċ;--<u>;</u>ċ;--<u>;</u>ċ;-Green set Blue set Olive 17055 Sky 17011 Pink 17062 Apple 17056 Cream 17016 Sea 17010 -<u>`</u>Ċ;-\* \* \* Brown set Purple set 8 0 Lila 17012 Cream 17016 Stone 17021 Earth 17001 Candy 17013 Pink 17062 \* \* **©** Gray set Shell set Night 17018 Cream 17016 Shell 1700 Cream 17016 Gray 17017 Ocean 17019 \* \* \* **©** 樂





# Become a part of our Worldwide Success

Learn more at: npm-int.com/partners