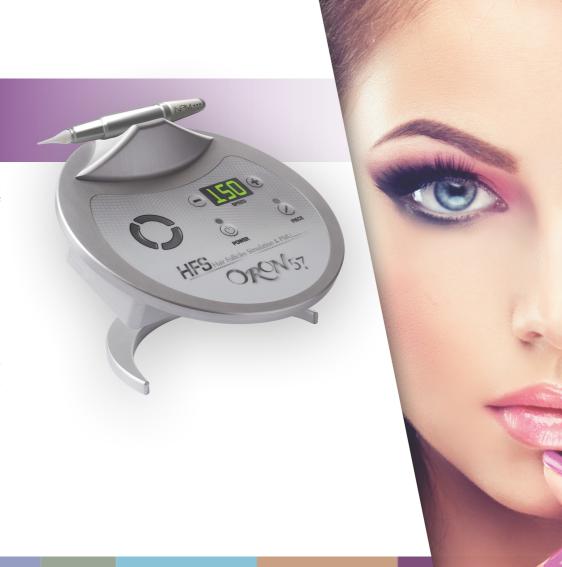

## ORON 57 Device

NPM Permanent Makeup Machine the ORON 57 introduces savings in 80% of the treatment time. This means more spare time for you and less suffering for the client. Such a performance is achievable due to the advanced technology throughout the product design and manufacturing. The ORON 57 a perfect device for either the beginner or the advanced technician. The ORON 57 is a high quality device with a simple but exquisite design which has a performance to satisfy even the most advanced technician, and most important of all an amazing end results. Its simple design, precise handling and great functionality make it a must have device for every Permanent makeup artist and Micro-pigmentation technician.

#### ORON 57 system including the following components:

- Power and control unit
- Operational handle
- Operational pedal
- AC power Adapter

- ► Extremely powerful & very quiet machine
- ► Sharp & accurate performances
- Large variety of needles & pigments provide you unlimited options
- ► Top quality CE certificate & ISO
- ► Excellent customer service
- Full training support