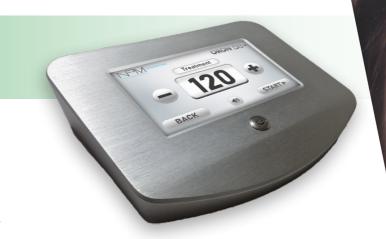

# ORON 58s

WELCOME
TO THE BRAND NEW
WORLD OF ORON 58S
ENJOY YOUR
EXPERIENCE!

#### ORON 58s PMU Device

Live the new experience of NPM technology! Meet the ORON 58s: A modern rectangle design shape combined with a beautiful choice of engraved surface for the outer look but the inside still with the best technology. The new ORON 58s contains 7" HD touch screen, easy to use with during work. Automaticaly set the recommended RPM speed according to the chosen treatment. The minimum speed of the ORON 58s is 100 and with a maximum speed of 200, it should be able to cover all your required treatments.

The ORON 58s' precision control will make your work a great pleasure. The aluminum body is easy to clean and maintain. This elegant design and friendly to use technology will surely captivate all new technicians.

#### ORON 58s PMU Device

THE BRAND NEW ORON 58S IS A SIMPLE MACHINE TO USE, WITH FUNCTIONS THAT ARE EASY AND CLEAR AT AN AFFORDABLE PRICE; A REAL EYE CATCHER FOR BEGINNERS AND THE EXPERIENCED ARTIST.

#### ORON 58s system including the following components:

- 7" Control unit
- Full touch screen
- Operational handle
- Operational pedal
- AC power Adapter

- Extremely powerful & very quiet machine
- Sharp & accurate performances
- Large variety of needles & pigments provide you unlimited options
- ► Top quality CE certificate & ISO
- ► Excellent customer service
- ► Full training support
- ► 1 years warranty