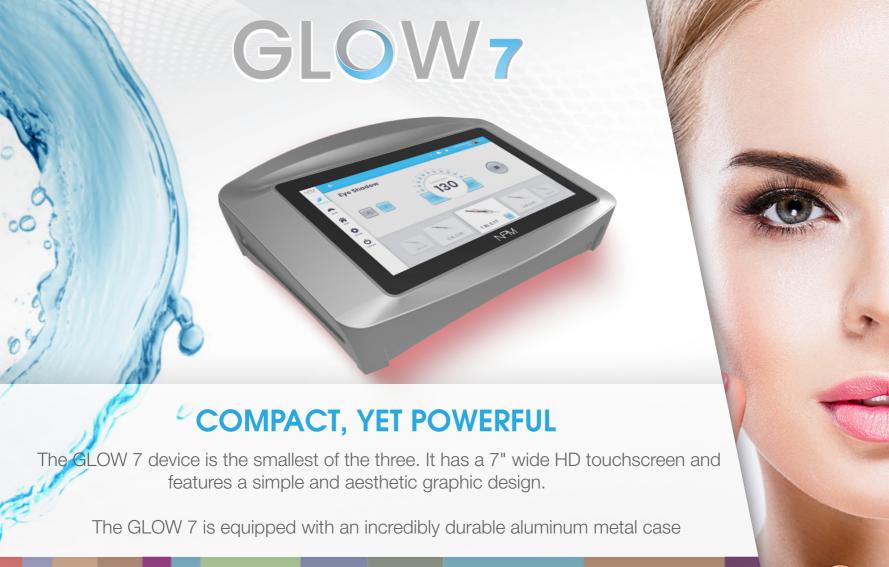

#### ORON 58s PMU Device

Live the new experience of NPM technology! Meet the ORON 58s: A modern rectangle design shape combined with a beautiful choice of engraved surface for the outer look but the inside still with the best technology. The new ORON 58s contains 7" HD touch screen, easy to use with during work. Automaticaly set the recommended RPM speed according to the chosen treatment. The minimum speed of the ORON 58s is 100 and with a maximum speed of 200, it should be able to cover all your required treatments.

The ORON 58s' precision control will make your work a great pleasure. The aluminum body is easy to clean and maintain. This elegant design and friendly to use technology will surely captivate all new technicians.