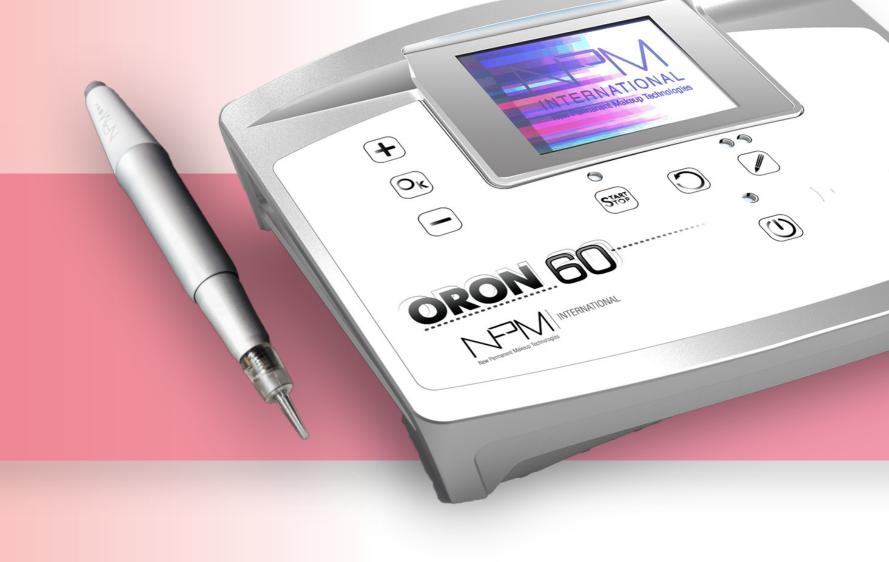

#### ORON 60 PMU Device

With its innovative design, beautiful silver color and its spectacular LED lighting at the bottom of the device, the ORON 60 will surely attract the eye of the connoisseurs. The ORON 60 is equipped with a 3.5" full color screen, a complete detailed menu available in 7 different languages: English / French / Spanish / Russian / Italian / German and Hebrew. Designed to be user friendly, the beginner technician to the most experienced one will enjoy its full capacity of features. The ORON 60 is simple to use, featuring pre-programmed speeds, needles and treatments. All the technician needs to do is choose the

treatment and the ORON 60 will choose the needle and the appropriate speed. It's as simple as ABC. Device maximum power and speed will reach over 6000 rpm. A variety of needles are available to suit all types of procedures, all needles are 100% sterilized and are for one time usage.

#### ONE OF MOST ADVANCED DEVICES IN THE WORLD WITH OUTSTANDING TECHNOLOGY WHEN IT COMES TO THE FIELD OF PERMANENT MAKEUP AND MICRO PIGMENTATION.

The ORON 60 is optimized for the use of the NPM series of cartridges needles and roller (USA Patent No. 61-561,949). The device has two outputs which allow the technician to use two different types of hand pieces. Also available with the ORON 60 is one of three hand pieces that could be adapted to our device. The "feather touch" hand piece that has been developed and adapted to this special model was crafted by Moshe Alul himself, light in weight and high end engineering is sure to please any experts in the field of Permanent makeup. The concept behind the creation of this hand piece was to give the artist that soft and gentle movement to create exquisite lines. The hand piece has its own stand that matches the design of the device. The ORON 60 device was developed to achieve faster results and higher levels of quality in the fields of permanent makeup and hair follicles simulation. An extra feature already integrated into the system but will be available in the near future is that the device is equipped with a memory card where the user will able to insert images of previous work done and present them to the customers.