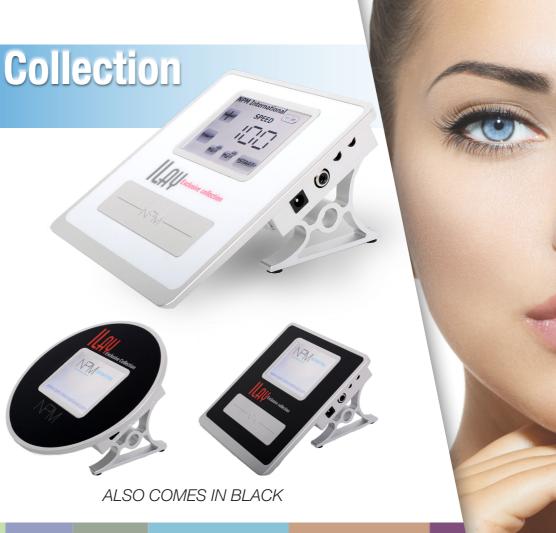

## LAY Exclusive Collection

UNIQUE AND INNOVATIVE
TOUCH SCREEN DEVICE
FOR THE BEST AND MOST
CONVENIENT HANDELING
FOR ALL YOUR PERMANENT
MAKEUP AND MICRO
PIGMENTATION TREATMENTS.

The ILay Exclusive Collection series comes equipped with a touch screen and has no operating knobs. In addition, in some of the operation options on the screen, a voice confirmation specifying the selected option is given. The ILay Exclusive Collection's operation and dimensions are very user friendly. Great effort and thought went into the device's design, to ensure a comfortable user experience from the get go.

## ILay Exclusive Collection PMU Device

GROUNDBREAKING INTERFACE MAKES ILAY EXCLUSIVE COLLECTION A USEFUL AND SIMPLE TO OPERATE DEVICE FOR THE BEST RESULTS.

- Touch Screen
- Human Voice Action Emphasis
- Last Treatment Memory Adjustment
- 2 Handles Connection Option
- Touch Free Stick Activation
- Automatic Shutdown