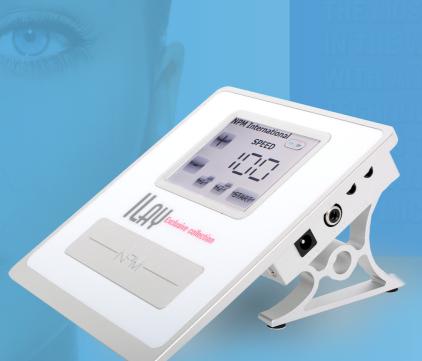

## LAY Exclusive Collection

UNIQUE AND INNOVATIVE
TOUCH SCREEN DEVICE
FOR THE BEST AND MOST
CONVENIENT HANDELING
FOR ALL YOUR PERMANENT
MAKEUP AND MICRO
PIGMENTATION TREATMENTS.

The ILay Exclusive Collection series comes equipped with a touch screen and has no operating knobs. In addition, in some of the operation options on the screen, a voice confirmation specifying the selected option is given. The ILay Exclusive Collection's operation and dimensions are very user friendly. Great effort and thought went into the device's design, to ensure a comfortable user experience from the get go.

## ILay Exclusive Collection PMU Device

GROUNDBREAKING INTERFACE MAKES ILAY EXCLUSIVE COLLECTION A USEFUL AND SIMPLE TO OPERATE DEVICE FOR THE BEST RESULTS.

- Touch Screen
- Human Voice Action Emphasis
- Last Treatment Memory Adjustment
- 2 Handles Connection Option
- Touch Free Stick Activation
- Automatic Shutdown