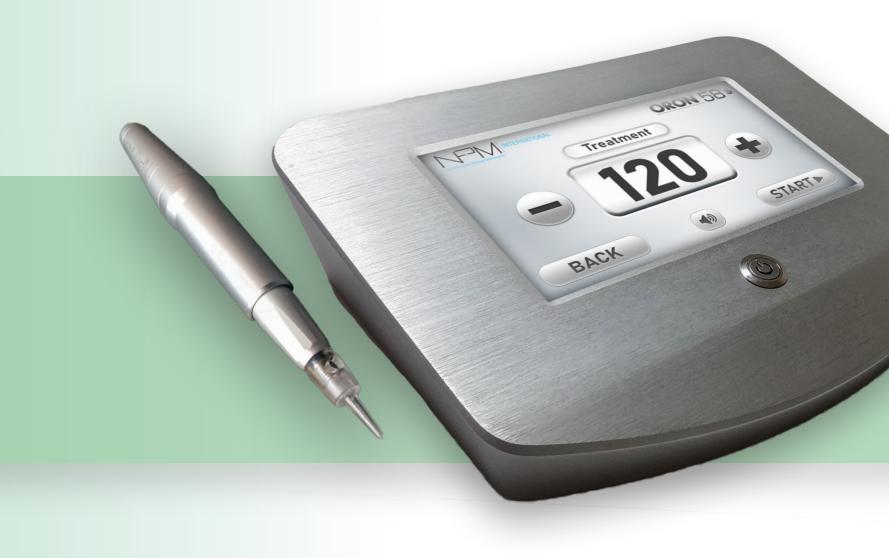

# ORON 58s

WELCOME
TO THE BRAND NEW
WORLD OF ORON 58S
ENJOY YOUR
EXPERIENCE!

#### ORON 58s PMU Device

Live the new experience of NPM technology! Meet the ORON 58s: A modern rectangle design shape combined with a beautiful choice of engraved surface for the outer look but the inside still with the best technology. The new ORON 58s contains 7" HD touch screen, easy to use with during work. Automaticaly set the recommended RPM speed according to the chosen treatment. The minimum speed of the ORON 58s is 100 and with a maximum speed of 200, it should be able to cover all your required treatments.

The ORON 58s' precision control will make your work a great pleasure. The aluminum body is easy to clean and maintain. This elegant design and friendly to use technology will surely captivate all new technicians.

#### ORON 58s PMU Device

THE BRAND NEW ORON 58S IS A SIMPLE MACHINE TO USE, WITH FUNCTIONS THAT ARE EASY AND CLEAR AT AN AFFORDABLE PRICE; A REAL EYE CATCHER FOR BEGINNERS AND THE EXPERIENCED ARTIST.

#### ORON 58s system including the following components:

- 7" Control unit
- Full touch screen
- Operational handle
- Operational pedal
- AC power Adapter

- Extremely powerful & very quiet machine
- Sharp & accurate performances
- Large variety of needles & pigments provide you unlimited options
- ► Top quality CE certificate & ISO
- ► Excellent customer service
- ► Full training support
- ► 1 years warranty