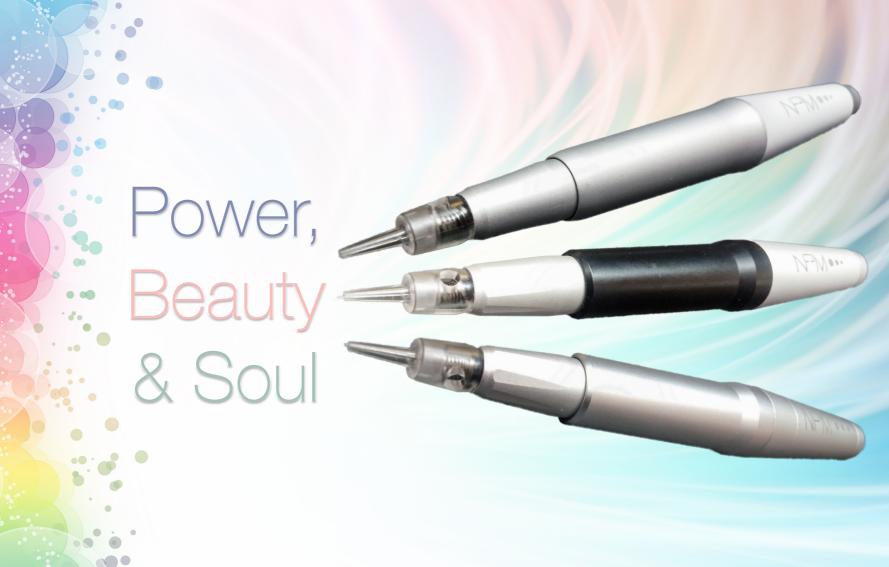

Portable and easy to use – just plug in and let the magic begin

Supports **two Hand- Pieces** simultaneously for easy continuous work

International **Web Store** within the device, to easily buy and restock all needed equipment

#### ONE OF MOST ADVANCED DEVICES IN THE WORLD WITH OUTSTANDING TECHNOLOGY WHEN IT COMES TO THE FIELD OF PERMANENT MAKEUP AND MICRO PIGMENTATION.

The ORON 60 is optimized for the use of the NPM series of cartridges needles and roller (USA Patent No. 61-561,949). The device has two outputs which allow the technician to use two different types of hand pieces. Also available with the ORON 60 is one of three hand pieces that could be adapted to our device. The "feather touch" hand piece that has been developed and adapted to this special model was crafted by Moshe Alul himself, light in weight and high end engineering is sure to please any experts in the field of Permanent makeup. The concept behind the creation of this hand piece was to give the artist that soft and gentle movement to create exquisite lines. The hand piece has its own stand that matches the design of the device. The ORON 60 device was developed to achieve faster results and higher levels of quality in the fields of permanent makeup and hair follicles simulation. An extra feature already integrated into the system but will be available in the near future is that the device is equipped with a memory card where the user will able to insert images of previous work done and present them to the customers.