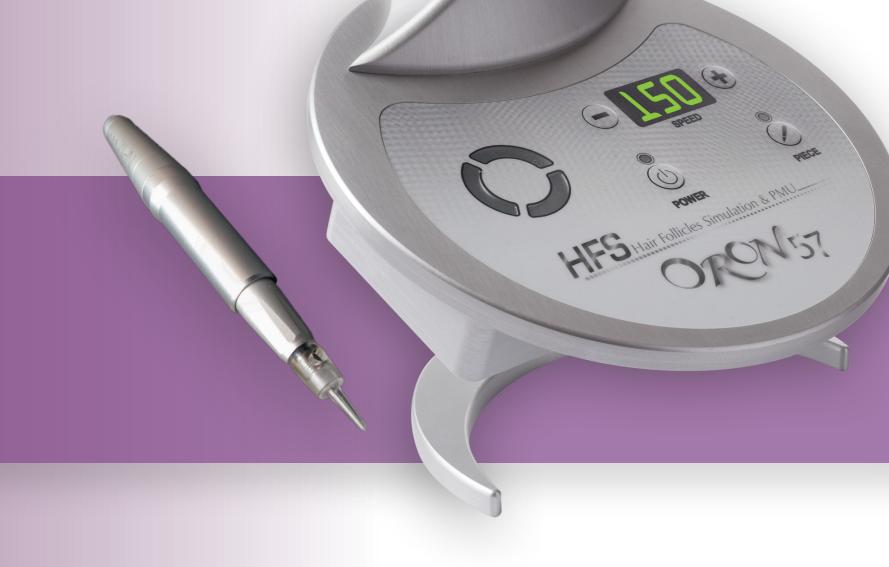

## ORON 57 Device

NPM Permanent Makeup Machine the ORON 57 introduces savings in 80% of the treatment time. This means more spare time for you and less suffering for the client. Such a performance is achievable due to the advanced technology throughout the product design and manufacturing. The ORON 57 a perfect device for either the beginner or the advanced technician. The ORON 57 is a high quality device with a simple but exquisite design which has a performance to satisfy even the most advanced technician, and most important of all an amazing end results. Its simple design, precise handling and great functionality make it a must have device for every Permanent makeup artist and Micro-pigmentation technician.

#### ORON 57 system including the following components:

- Power and control unit
- Operational handle
- Operational pedal
- AC power Adapter

- ► Extremely powerful & very quiet machine
- ► Sharp & accurate performances
- Large variety of needles & pigments provide you unlimited options
- ► Top quality CE certificate & ISO
- ► Excellent customer service
- Full training support