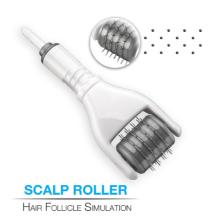

Latest technologies and extensive experience was invested in the development of our HFS roller (USA Patent No. 61-561,949) in order to achieve completely natural and long-lasting results.

The roller's spring system vibrates a cluster of 56 needles that are positioned on the roller wheel in a cross-weave pattern.

By moving the roller on the scalp, tiny pigment points that resemble hair follicles form.

With the roller system, large areas are filled within several minutes, resulting in a completely realistic texture with remarkably accurate appearance as a hair follicle.