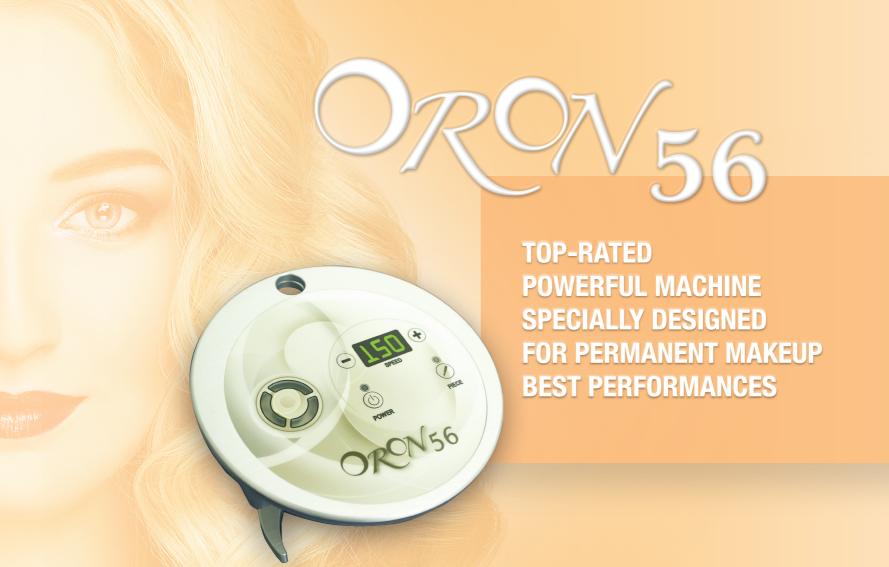

#### **ORON 56** PMU Device

The Power and control unit consist of the PCB with digital controller using a to support low voltage device Technology (LVD) various treatments. for improved electrical safety which The enable to control the needle power and motor rotation speed. The digital system is seated in a laser crafted heavy aluminum body. The operational Handle includes a powerful and quiet you to perform an motor. The aviation standard motor accurate treatment. provides sufficient power to drive the large combination of needle that NPM has developed. The handle and the integral needles help to create sharp and clean lines. The needle goes up and down into the same point and there are no deviations from the desired design. The handle enables to adjust the height

## ORON 56 PMU Device

- ► Sharp & accurate performances
- ► Large variety of needles & pigments provide you unlimited options
- ► Top quality CE certificate, ISO standard and FDA standards

- ► Excellent customer service
- ► Full training support
- ► 1 years warranty

#### ORON 56 system including the following components:

- Power and control unit
- Operational handle
- Operational pedal
- Pedal replacement connector
- AC power Adapter