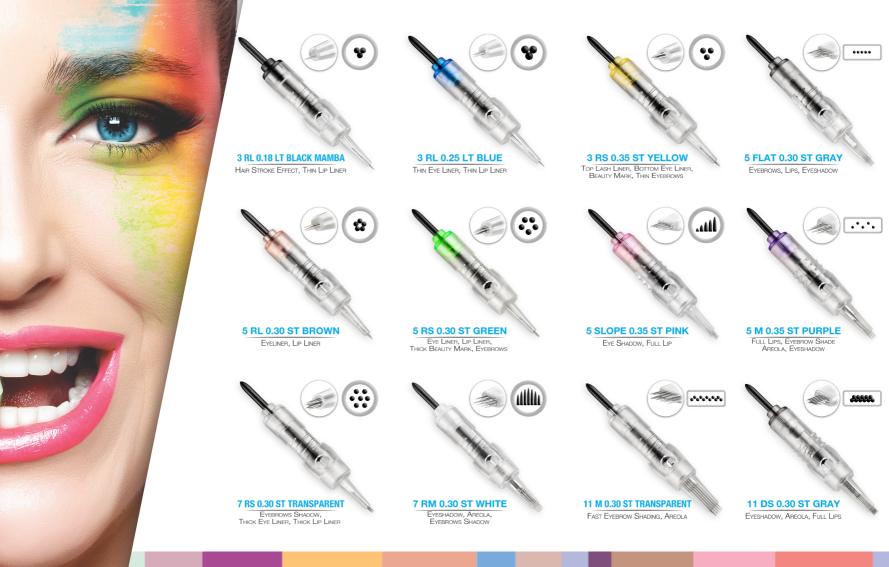

#### **NEEDLES**

The line of screw system is made unique for NPM needles from 316L ROSS stainless steel. This material is licensed for medical use with MSDS report. NPM's needle is one integral unit, meaning the needle and the cover body is one unit, This ensures the needles will stay aligned at all time during its operation. Furthermore, the needle designed to suck the color and to release it only when the needle in touch with the skin which reduces spills and keep a clean professional treatment. NPM needles are the only PMU needles in the world that

contain "wings" on the main pin located inside of the needle cartridge. There are two small wings which function to avoid unstable side movements of the needle. While the motor stops, the needle will stay inside. The needles are disposable, for one time use only in order to meet the sterilization standard for medical treatment. All needles apply to Biocompatible standards(BF). In NPM needle collection, you can find 21 different types of needles for all required applications.