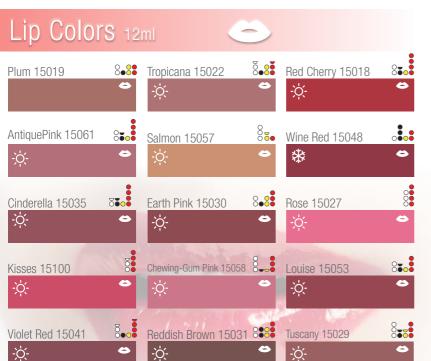

LIPS & EYEBROWS PMU COLORS

#### NPM Pigments Technology:

Color is of great importance to the outcome of the makeup. NPM is providing a selection of stable pigments with over 60 shades. Inside each bottle of color, there is a small stainless steel ball, whose purpose is to mix the color uniformly while shaking the bottle, This method ensures correct mixing ratio between the pigments powder to liquid. This helps to maintain the color quality over time and to prevent the pigment from drying out. All NPM shades come in 12 ml. bottles and they can be mixed together to produce Sub shades.