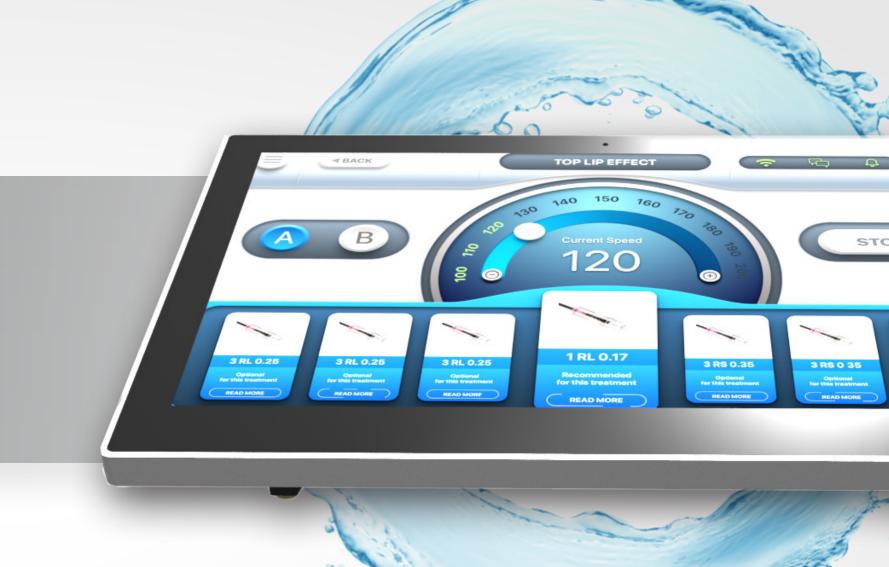

With GLOW you can manage your customers, it can also do your calendar management

Looking for a device that can automatically pick the **speed and needles** you need? You got it already inside

Professional, High quality **video tutorials** from leading masters around the world

## GLO WONLINE FEATURES

Learn and improve from watching exclusive video training and guides, from the world's top PMU masters, directly on the device screen.

Manage your schedule in an easy and efficient way. Organize your upcoming appointments, or view the history of past treatments which you've performed.

Find the answers to any of your questions, related to the device operation or treatments use, through the online information center.

Document your clients' details, such as contact information, special preferences, skin info, allergies, past appointments, and other important notes.