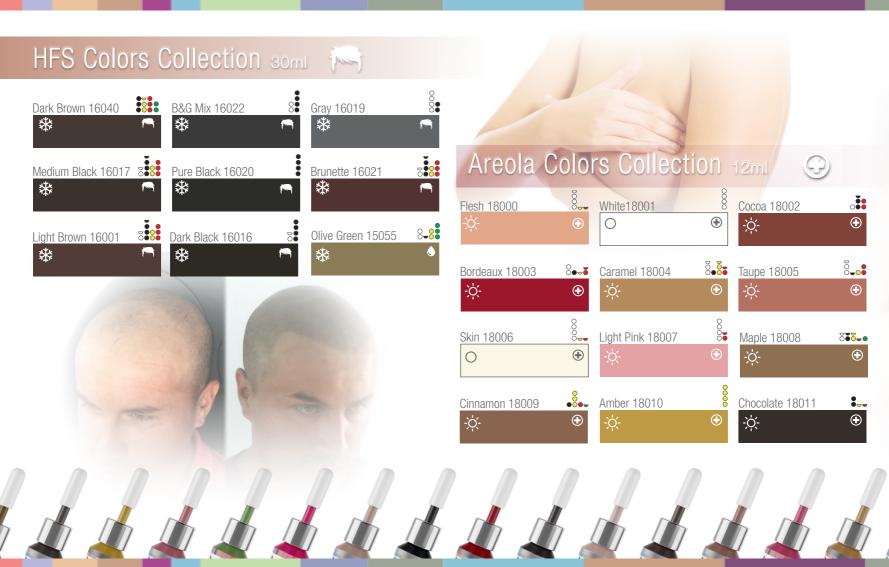

### **HFS**

The HFS (Hair Follicle Simulation) Technology was developed by the method's inventor Moshe Alul, it was invented as an additional part of a permanent makeup system using state-of-the-art technology to perfect a youthful, fresh appearance and impressive solution to balding, thinning hair & hair loss in both men and women.

Latest technologies and extensive experience was invested in the development of our HFS roller (USA Patent No. 61-561,949) in order to achieve completely natural and long-lasting results.

The roller's spring system vibrates a cluster of 56 needles that are positioned on the roller wheel in a cross-weave pattern.

By moving the roller on the scalp, tiny pigment points that resemble hair follicles form.

With the roller system, large areas are filled within several minutes, resulting in a completely realistic texture with remarkably accurate appearance as a hair follicle.

#### **NEEDLES**

The line of screw system is made unique for NPM needles from 316L ROSS stainless steel. This material is licensed for medical use with MSDS report. NPM's needle is one integral unit, meaning the needle and the cover body is one unit, This ensures the needles will stay aligned at all time during its operation. Furthermore, the needle designed to suck the color and to release it only when the needle in touch with the skin which reduces spills and keep a clean professional treatment. NPM needles are the only PMU needles in the world that

contain "wings" on the main pin located inside of the needle cartridge. There are two small wings which function to avoid unstable side movements of the needle. While the motor stops, the needle will stay inside. The needles are disposable, for one time use only in order to meet the sterilization standard for medical treatment. All needles apply to Biocompatible standards(BF). In NPM needle collection, you can find 21 different types of needles for all required applications.