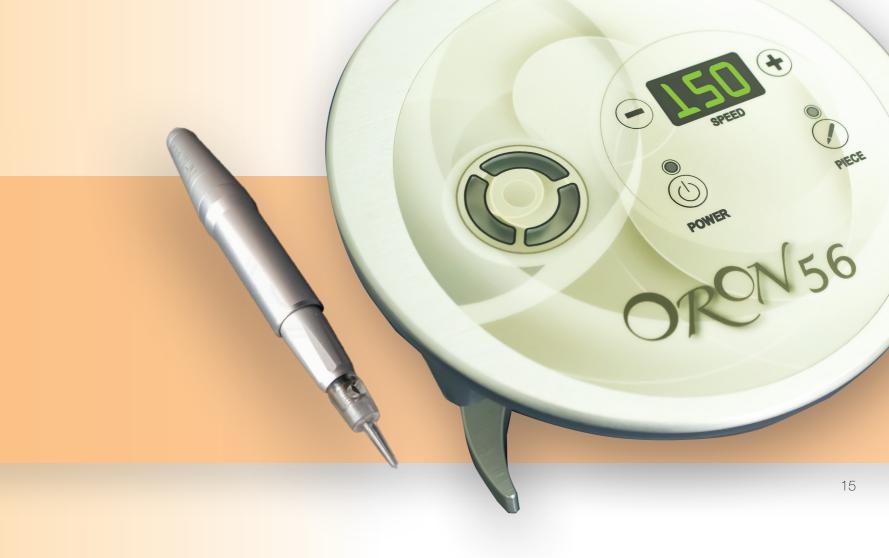

#### **ORON 56** PMU Device

The Power and control unit consist of the PCB with digital controller using a to support low voltage device Technology (LVD) various treatments. for improved electrical safety which The enable to control the needle power and motor rotation speed. The digital system is seated in a laser crafted heavy aluminum body. The operational Handle includes a powerful and quiet you to perform an motor. The aviation standard motor accurate treatment. provides sufficient power to drive the large combination of needle that NPM has developed. The handle and the integral needles help to create sharp and clean lines. The needle goes up and down into the same point and there are no deviations from the desired design. The handle enables to adjust the height

needles operational pedal controls the motor operation and free up your hands to allow When the motor stops, the needle goes back into its

place, so when it takes the color, the needle remains whole and the client is not injured during the treatment.

#### ORON 56 system including the following components:

- Power and control unit
- Operational handle
- Operational pedal
- Pedal replacement connector
- AC power Adapter