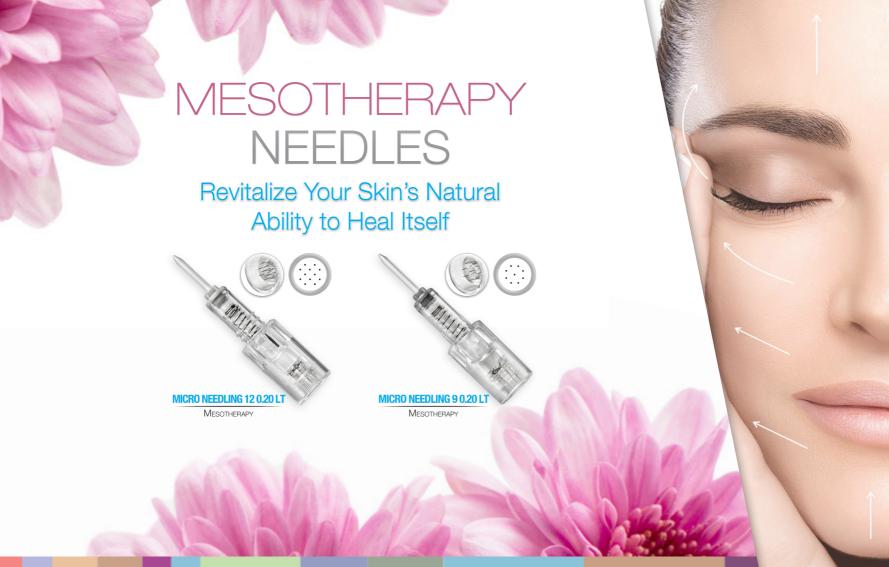

#### **NEEDLES**

The line of screw system is made unique for NPM needles from 316L ROSS stainless steel. This material is licensed for medical use with MSDS report. NPM's needle is one integral unit, meaning the needle and the cover body is one unit, This ensures the needles will stay aligned at all time during its operation. Furthermore, the needle designed to suck the color and to release it only when the needle in touch with the skin which reduces spills and keep a clean professional treatment. NPM needles are the only PMU needles in the world that

contain "wings" on the main pin located inside of the needle cartridge. There are two small wings which function to avoid unstable side movements of the needle. While the motor stops, the needle will stay inside. The needles are disposable, for one time use only in order to meet the sterilization standard for medical treatment. All needles apply to Biocompatible standards(BF). In NPM needle collection, you can find 21 different types of needles for all required applications.