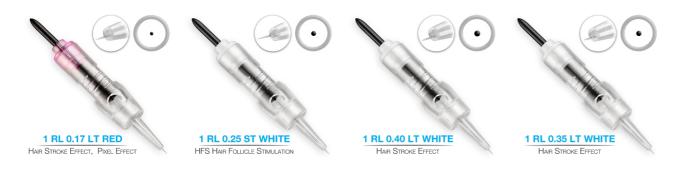

#### **NEEDLES**

The line of screw system is made unique for NPM needles from 316L ROSS stainless steel. This material is licensed for medical use with MSDS report. NPM's needle is one integral unit, meaning the needle and the cover body is one unit, This ensures the needles will stay aligned at all time during its operation. Furthermore, the needle designed to suck the color and to release it only when the needle in touch with the skin which reduces spills and keep a clean professional treatment. NPM needles are the only PMU needles in the world that

contain "wings" on the main pin located inside of the needle cartridge. There are two small wings which function to avoid unstable side movements of the needle. While the motor stops, the needle will stay inside. The needles are disposable, for one time use only in order to meet the sterilization standard for medical treatment. All needles apply to Biocompatible standards(BF). In NPM needle collection, you can find 21 different types of needles for all required applications.