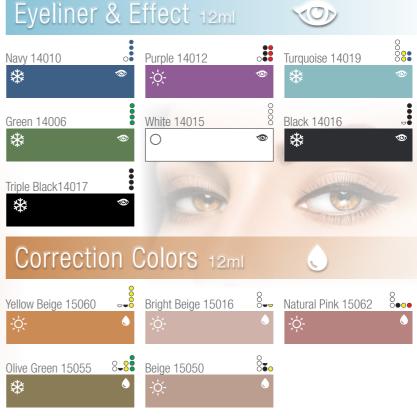

#### PMU Colors Collection

#### NPM Pigments Technology:

Color is of great importance to the outcome of the makeup. NPM is providing a selection of stable pigments with over 60 shades. Inside each bottle of color, there is a small stainless steel ball, whose purpose is to mix the color uniformly while shaking the bottle, This method ensures correct mixing ratio between the pigments powder to liquid. This helps to maintain the color quality over time and to prevent the pigment from drying out. All NPM shades come in 12 ml. bottles and they can be mixed together to produce Sub shades.

#### **Correction colors:**

According to Isaac Newton color theory, he states that complementary colors are also neutralizing colors. For example, when one color is placed on top of the other they cancel each other effect. This is how we find 'repair shades', designed to 'neutralize' the shade in the brow. With the vast experience that NPM has acquired through the years, we've decided to produce pigments that neutralize the red and blue already existing in the pigment in order to prevent customers from doing unnecessary mixing of colors or adding any elements that may end in not getting the end result wanted by our customers.