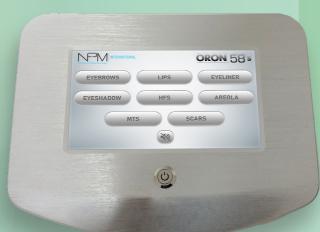

# ORON 58s

WELCOME
TO THE BRAND NEW
WORLD OF ORON 58S
ENJOY YOUR
EXPERIENCE!

#### ORON 58s PMU Device

Live the new experience of NPM technology! Meet the ORON 58s: A modern rectangle design shape combined with a beautiful choice of engraved surface for the outer look but the inside still with the best technology. The new ORON 58s contains 7" HD touch screen, easy to use with during work. Automaticaly set the recommended RPM speed according to the chosen treatment. The minimum speed of the ORON 58s is 100 and with a maximum speed of 200, it should be able to cover all your required treatments.

The ORON 58s' precision control will make your work a great pleasure. The aluminum body is easy to clean and maintain. This elegant design and friendly to use technology will surely captivate all new technicians.

#### ORON 58s PMU Device

THE BRAND NEW ORON 58S IS A SIMPLE MACHINE TO USE, WITH FUNCTIONS THAT ARE EASY AND CLEAR AT AN AFFORDABLE PRICE; A REAL EYE CATCHER FOR BEGINNERS AND THE EXPERIENCED ARTIST.

#### ORON 58s system including the following components:

- 7" Control unit
- Full touch screen
- Operational handle
- Operational pedal
- AC power Adapter

- Extremely powerful & very quiet machine
- Sharp & accurate performances
- Large variety of needles & pigments provide you unlimited options
- ► Top quality CE certificate & ISO
- ► Excellent customer service
- ► Full training support
- ► 1 years warranty