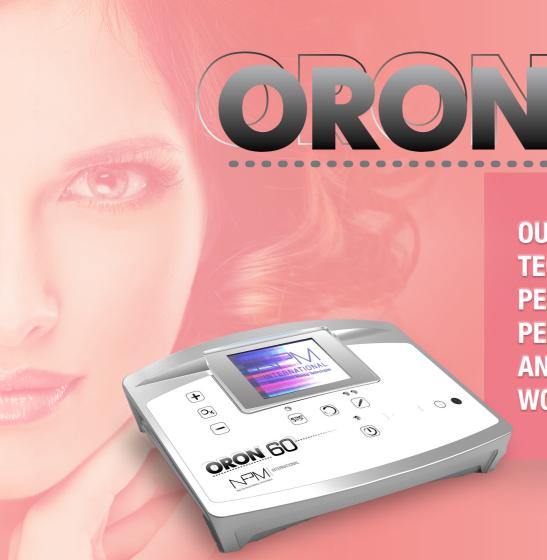

#### ORON 60 PMU Device

With its innovative design, beautiful silver color and its spectacular LED lighting at the bottom of the device, the ORON 60 will surely attract the eye of the connoisseurs. The ORON 60 is equipped with a 3.5" full color screen, a complete detailed menu available in 7 different languages: English / French / Spanish / Russian / Italian / German and Hebrew. Designed to be user friendly, the beginner technician to the most experienced one will enjoy its full capacity of features. The ORON 60 is simple to use, featuring pre-programmed speeds, needles and treatments. All the technician needs to do is choose the

treatment and the ORON 60 will choose the needle and the appropriate speed. It's as simple as ABC. Device maximum power and speed will reach over 6000 rpm. A variety of needles are available to suit all types of procedures, all needles are 100% sterilized and are for one time usage.

#### ONE OF MOST ADVANCED DEVICES IN THE WORLD WITH OUTSTANDING TECHNOLOGY WHEN IT COMES TO THE FIELD OF PERMANENT MAKEUP AND MICRO PIGMENTATION.

The ORON 60 is optimized for the use of the NPM series of cartridges needles and roller (USA Patent No. 61-561,949). The device has two outputs which allow the technician to use two different types of hand pieces. Also available with the ORON 60 is one of three hand pieces that could be adapted to our device. The "feather touch" hand piece that has been developed and adapted to this special model was crafted by Moshe Alul himself, light in weight and high end engineering is sure to please any experts in the field of Permanent makeup. The concept behind the creation of this hand piece was to give the artist that soft and gentle movement to create exquisite lines. The hand piece has its own stand that matches the design of the device. The ORON 60 device was developed to achieve faster results and higher levels of quality in the fields of permanent makeup and hair follicles simulation. An extra feature already integrated into the system but will be available in the near future is that the device is equipped with a memory card where the user will able to insert images of previous work done and present them to the customers.