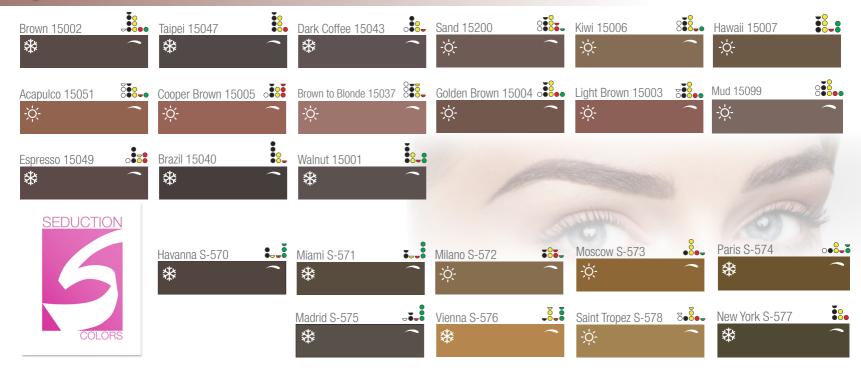

#### Eyebrow Colors 12ml

#### NPM Pigments Technology:

Color is of great importance to the outcome of the makeup. NPM is providing a selection of stable pigments with over 60 shades. Inside each bottle of color, there is a small stainless steel ball, whose purpose is to mix the color uniformly while shaking the bottle, This method ensures correct mixing ratio between the pigments powder to liquid. This helps to maintain the color quality over time and to prevent the pigment from drying out. All NPM shades come in 12 ml. bottles and they can be mixed together to produce Sub shades.

#### **Correction colors:**

According to Isaac Newton color theory, he states that complementary colors are also neutralizing colors. For example, when one color is placed on top of the other they cancel each other effect. This is how we find 'repair shades', designed to 'neutralize' the shade in the brow. With the vast experience that NPM has acquired through the years, we've decided to produce pigments that neutralize the red and blue already existing in the pigment in order to prevent customers from doing unnecessary mixing of colors or adding any elements that may end in not getting the end result wanted by our customers.