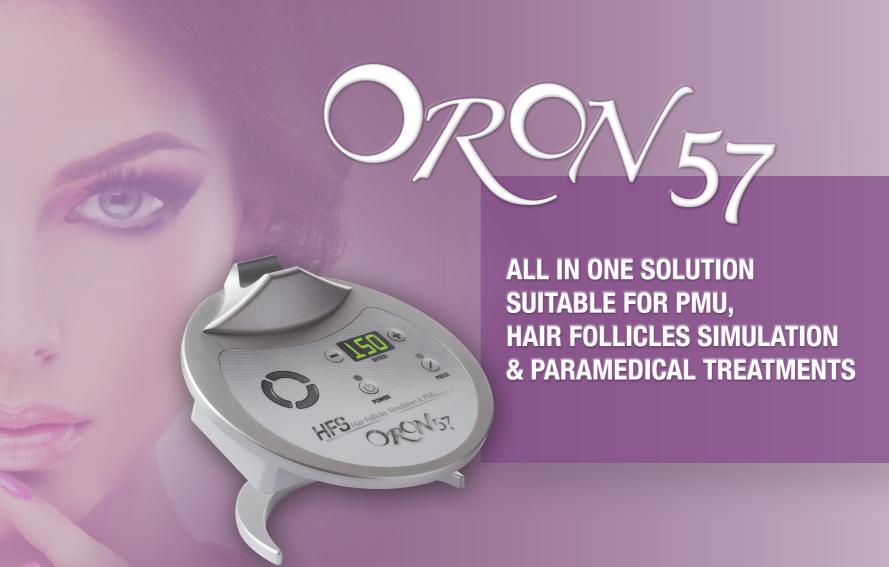

## ORON 57 Device

NPM Permanent Makeup Machine the ORON 57 introduces savings in 80% of the treatment time. This means more spare time for you and less suffering for the client. Such a performance is achievable due to the advanced technology throughout the product design and manufacturing. The ORON 57 a perfect device for either the beginner or the advanced technician. The ORON 57 is a high quality device with a simple but exquisite design which has a performance to satisfy even the most advanced technician, and most important of all an amazing end results. Its simple design, precise handling and great functionality make it a must have device for every Permanent makeup artist and Micro-pigmentation technician.

#### ORON 57 system including the following components:

- Power and control unit
- Operational handle
- Operational pedal
- AC power Adapter

- ► Extremely powerful & very quiet machine
- ► Sharp & accurate performances
- Large variety of needles & pigments provide you unlimited options
- ► Top quality CE certificate & ISO
- ► Excellent customer service
- Full training support