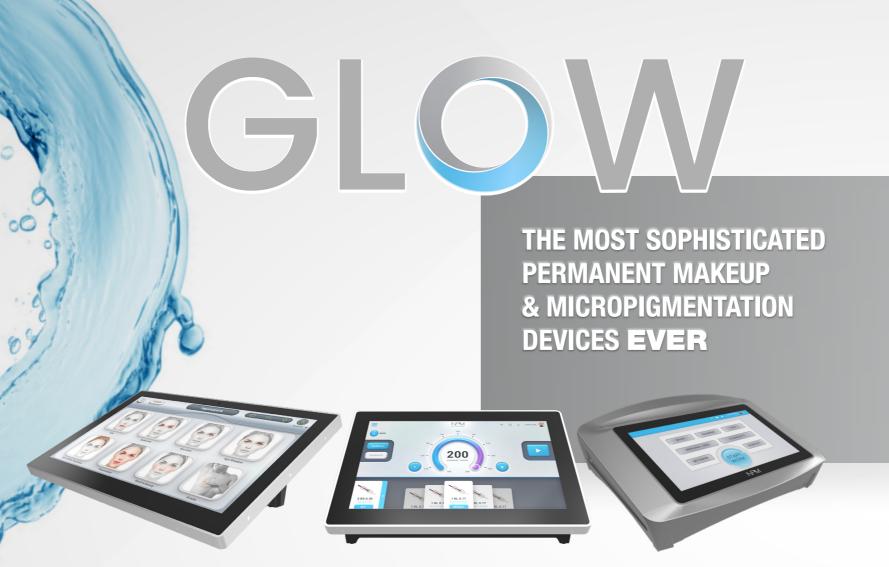

#### LEARN + SHARE + PERFORM YOUR ART

Our brand new GLOW will be the only thing you'll ever need to perform your art and treatments

First ever permanent makeup device with **WiFi built in** 

GLOW will be your new professional social network that includes training and an information center

With GLOW you can manage your customers, it can also do your calendar management

Looking for a device that can automatically pick the **speed and needles** you need? You got it already inside

Professional, High quality **video tutorials** from leading masters around the world

Portable and easy to use – just plug in and let the magic begin

Supports **two Hand- Pieces** simultaneously for easy continuous work

International **Web Store** within the device, to easily buy and restock all needed equipment

Exclusive tips & recommendations from leading permanent makeup artists & masters

Power saving mode that allowes continuous work

Built-in **RGB LED** with custom color shades