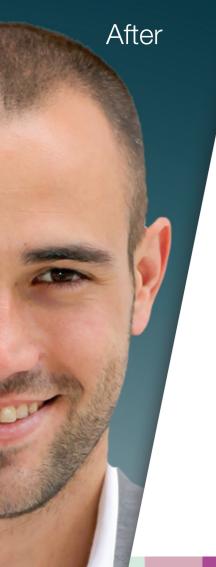

### **HFS**

The HFS (Hair Follicle Simulation) Technology was developed by the method's inventor Moshe Alul, it was invented as an additional part of a permanent makeup system using state-of-the-art technology to perfect a youthful, fresh appearance and impressive solution to balding, thinning hair & hair loss in both men and women.

Latest technologies and extensive experience was invested in the development of our HFS roller (USA Patent No. 61-561,949) in order to achieve completely natural and long-lasting results.

The roller's spring system vibrates a cluster of 56 needles that are positioned on the roller wheel in a cross-weave pattern.

By moving the roller on the scalp, tiny pigment points that resemble hair follicles form.

With the roller system, large areas are filled within several minutes, resulting in a completely realistic texture with remarkably accurate appearance as a hair follicle.