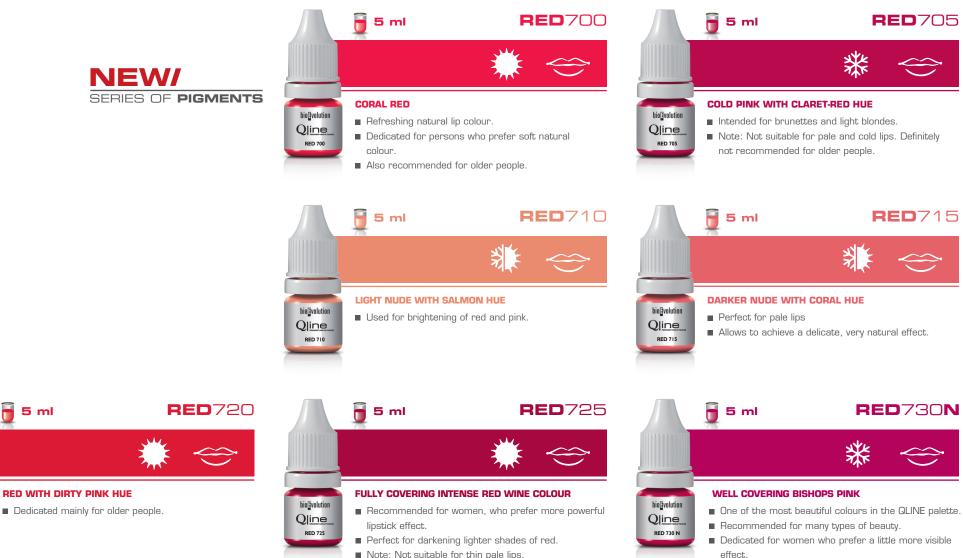

#### RED

bio **Evolution** 

Qline

RED 720

Note: Not suitable for thin pale lips.

NEW/