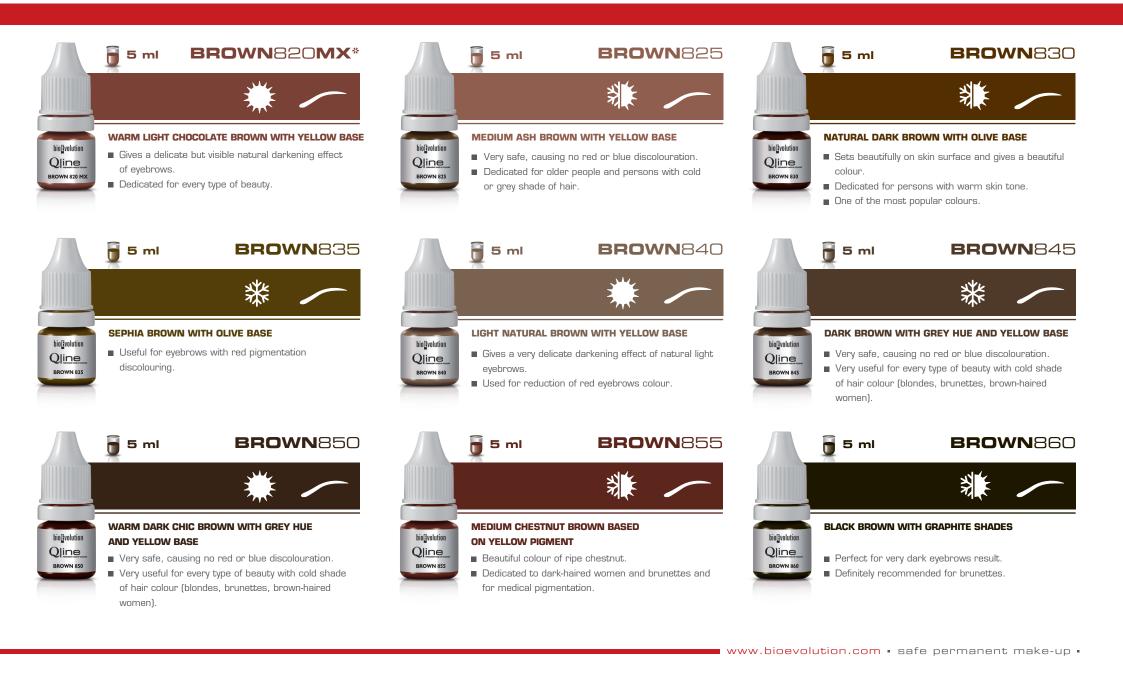

#### BROWN

Soft colour dedicated for every type of beauty. It allows to achieve the effect very close to natural evebrows.

## **BROWN**815 5 ml

#### LIGHT BROWN WITH YELLOW BASE

- Dedicated for persons with warm skin tone.
- For older and young persons.

Qline

BROWN 805 MX

#### BROWN815MX\*

#### VERY WARM MEDIUM BROWN WITH GINGER HUE

Dedicated for persons with red hair.

5 ml

■ Note: Addition of REDSTOP modifier (olive colour), preventing red discolouration of eyebrows, is recommended.

#### AND ADDITION OF ORANGE

- Dedicated for light blondes and older people.
- Note: Addition of REDSTOP modifier (olive colour), preventing red discolouration of eyebrows, is recommended.

### BROWN810MX\* 5 ml

#### LIGHT BROWN WITH THE RED BASE

bioEvolution

Qline

BROWN 800 MX

- Dedicated for persons what want to achieve light eyebrows effect. Also used for brightening and warming cold brown colours.
- Note: Addition of REDSTOP modifier (olive colour), preventing red discolouration of eyebrows, is recommended.

### One of the most beautiful, delicate and universal

**OLIVE BROWN WITH YELLOW BASE** 

- brown colours in the QLINE palette (no blue discolouration). Dedicated for every type of beauty. Note: Addition of REDSTOP modifier (olive colour),
- preventing red discolouration of eyebrows, is recommended.