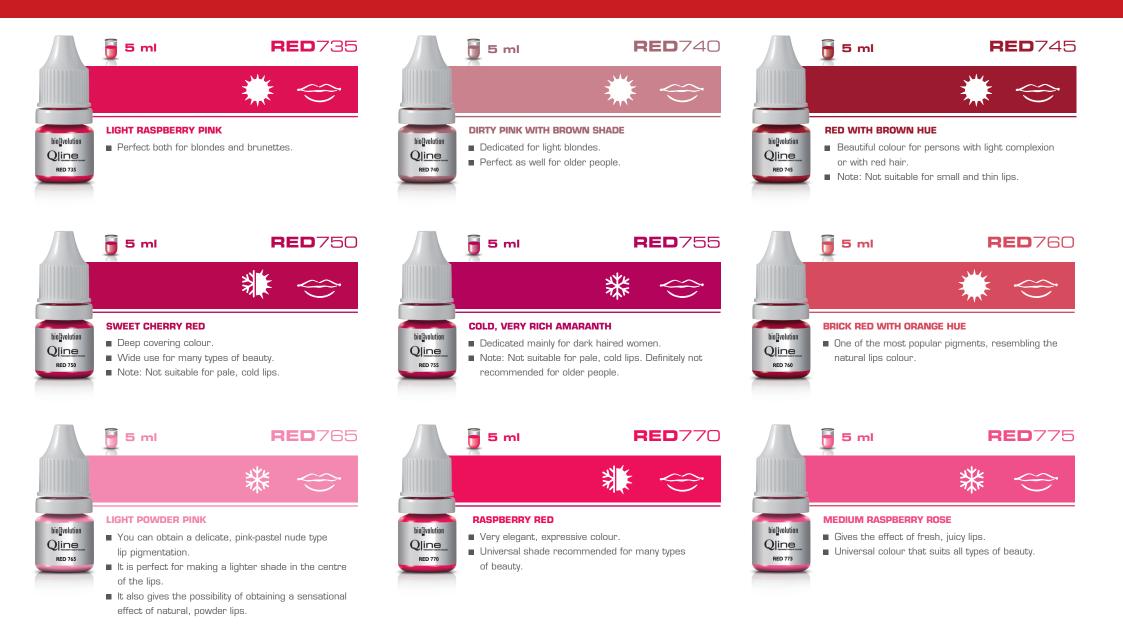

#### RED

bio **Evolution** 

Qline

RED 720

Note: Not suitable for thin pale lips.

NEW/