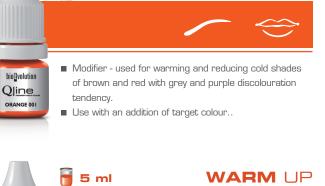

## MODIFIERS NEW/SERIES OF PIGMENTS

5 ml

bio@volution

Qline

Warm up

ORANGE001

- Modifier used for warming eyebrows that are too cool and grey shade.
- May also be used for warming lips colour.
- Use straight or with an addition of the previously used pigment.