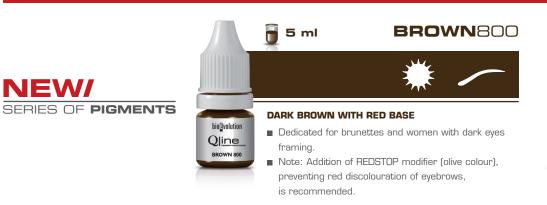

#### LIGHT BROWN WITH THE RED BASE

bioEvolution

Qline

BROWN 800 MX

- Dedicated for persons what want to achieve light eyebrows effect. Also used for brightening and warming cold brown colours.
- Note: Addition of REDSTOP modifier (olive colour), preventing red discolouration of eyebrows, is recommended.