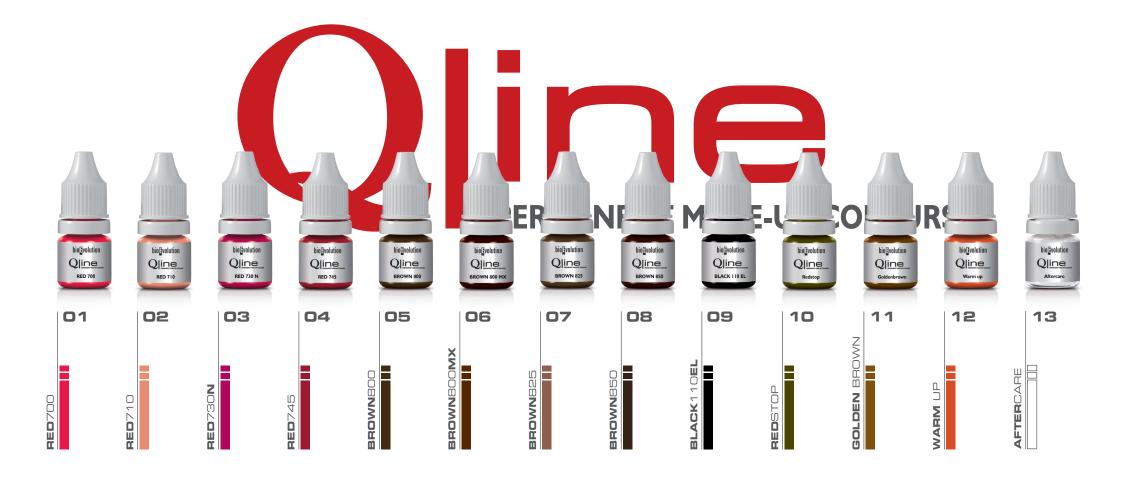

## STARTER **KIT**

The **QLINE** starter kit includes all pigments required in basic micropigmentation treatments. The kit contains: four lip pigments, four eyebrow pigments, one eyelid pigment, three pigment modifiers and AFTERCARE for post-treatment application.