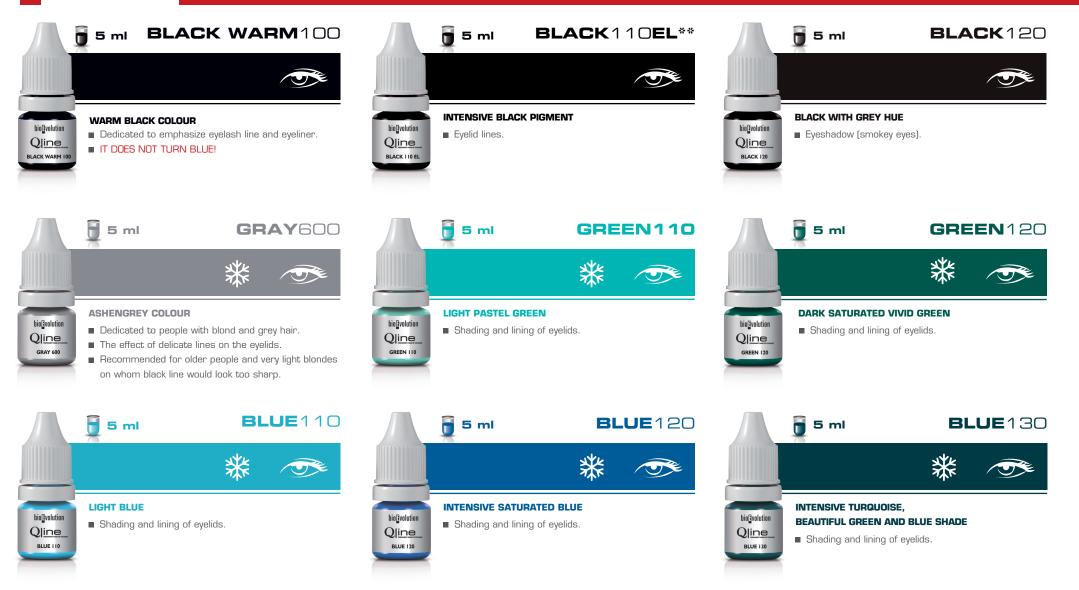

#### EYELINER

### LEGEND

- \* MX Pigment with increased orange content reduces the risk of "grey eyebrows"
- \*\* **EL** Only suitable for eyelid lining.