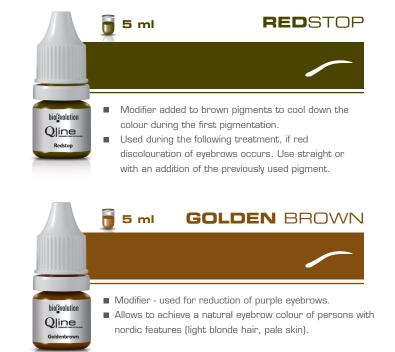

#### VERY WARM MEDIUM BROWN WITH GINGER HUE

Dedicated for persons with red hair.

5 ml

■ Note: Addition of REDSTOP modifier (olive colour), preventing red discolouration of eyebrows, is recommended.

#### AND ADDITION OF ORANGE

- Dedicated for light blondes and older people.
- Note: Addition of REDSTOP modifier (olive colour), preventing red discolouration of eyebrows, is recommended.

#### LIGHT BROWN WITH THE RED BASE

bioEvolution

Qline

BROWN 800 MX

- Dedicated for persons what want to achieve light eyebrows effect. Also used for brightening and warming cold brown colours.
- Note: Addition of REDSTOP modifier (olive colour), preventing red discolouration of eyebrows, is recommended.

### One of the most beautiful, delicate and universal

**OLIVE BROWN WITH YELLOW BASE** 

- brown colours in the QLINE palette (no blue discolouration). Dedicated for every type of beauty. Note: Addition of REDSTOP modifier (olive colour),
- preventing red discolouration of eyebrows, is recommended.