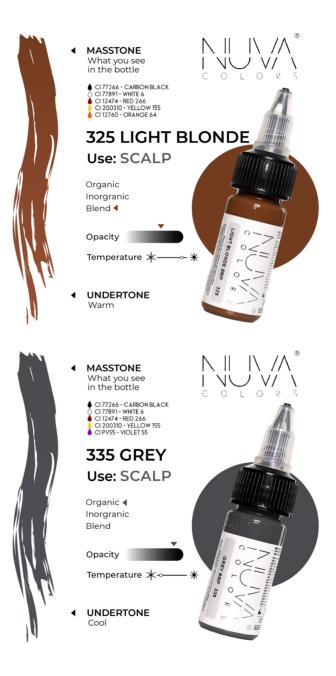

## SMP Scalp Collection

MASSTONE What you see in the bottle

4

CI 77266 - CARBON BLACK

 $|\rangle / \Lambda$ 

 $N \cup V/$ 

OLOR

INU V/ N