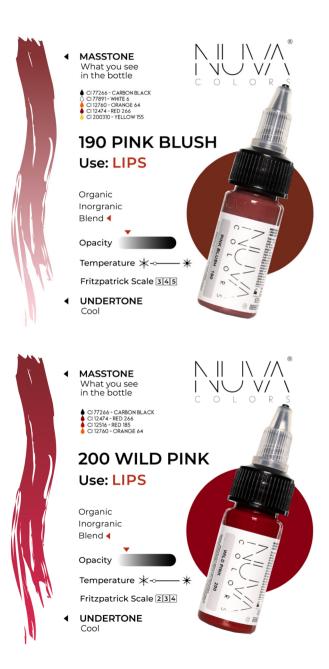

# Lip Collection

- MASSTONE What you see in the bottle
- CI 77266 CARBON BLACK
   CI 12474 RED 266
   CI 12760 ORANGE 64
   CI 200310 YELLOW 155
   CI PV55 VIOLET 55

#### **175 RUSSIAN RED** Use: LIPS

NI

|\ /^`

 $\vee \lor \vee /$ 

 $\mathbb{N} \parallel \mathbb{N} / \mathbb{A}$ 

INU V/ N

COLORS

COLOR

Organic ┥ Inorgranic Blend

Opacity

Fritzpatrick Scale 123

◀ UNDERTONE Cool

> MASSTONE What you see in the bottle

CI 12474 - RED 266 CI 12760 - ORANGE 64

#### **185 SUNDRIED** TOMATO Use: LIPS

Organic ┥ Inorgranic Blend

Opacity

Temperature 🗼 —— 😽

Fritzpatrick Scale 123

UNDERTONE ◄ Warm

 MASSTONE What you see in the bottle

> CI 56110 - RED 254 CI PV55 - VIOLET 55 CI 77891 - WHITE 6

#### 215 PINK MAUVE Use: LIPS

| | | / /

INU V/ Y

 $\mathbb{N} \parallel \mathbb{N} / \mathbb{A}$ 

INU V/ N

COLORS

COLOR

Organic Inorgranic Blend **4** 

Opacity

Temperature ightarrow 
ightarrow

Fritzpatrick Scale 123

UNDERTONE
 Cool

 MASSTONE What you see in the bottle

> CI 12516 - RED 185 CI 56110 - RED 254 CI 77891 - WHITE 6

#### 225 TICKLE ME PINK Use: LIPS

Organic Inorgranic Blend **4** 

Opacity

Temperature 🗼 — — 💥

Fritzpatrick Scale 123

UNDERTONE
 Neutral