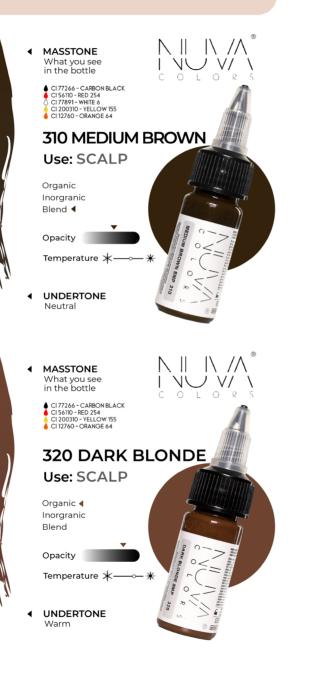

## SMP Scalp Collection

MASSTONE What you see in the bottle

4

CI 77266 - CARBON BLACK

 $|\rangle / \Lambda$ 

 $N \cup V/$ 

OLOR

INU V/ N

#### 330 BLACK Use: SCALP

Organic ◀ Inorgranic Blend

Opacity

Temperature 🗚 —---

UNDERTONE
 Neutral

MASSTONE What you see in the bottle

CI 77266 - CARBON BLACK
 CI 77891 - WHITE 6
 CI 56110 - RED 254
 CI 200310 - YELLOW 155

#### 340 DARK BROWN Use: SCALP

Organic Inorgranic Blend ◀

Opacity

Temperature 🗼 ------

UNDERTONE
 Cool