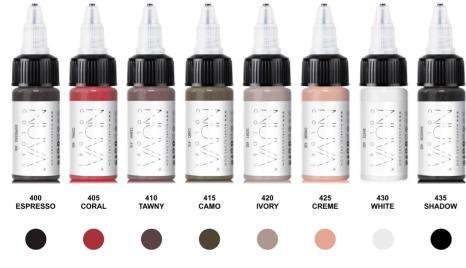

# Areola Collection

 MASSTONE What you see in the bottle

CI 77266 - CARBON BLACK
 CI 77891 - WHITE 6
 CI 200310 - YELLOW 155
 CI 12474 - RED 266

 $|\rangle / \Lambda$ 

NU V/

OLOR

NU V/ N

COLORS

#### 425 CRÈME Use: AREOLA

Organic Inorgranic Blend **<** 

Opacity

Temperature 🗶 — 🔶

UNDERTONE
 Cool

MASSTONE What you see in the bottle

CI 77266 - CARBON BLACK

#### 435 SHADOW Use: AREOLA

Organic ◀ Inorgranic Blend

Opacity

Temperature ¥—∽→

UNDERTONE
 Neutral

## Scar Collection

MASSTONE What you see in the bottle

◀

- CI 77266 CARBON BLACK CI 77891 - WHITE 6 CI 12474 - RED 266
- CI 200310 YELLOW 155