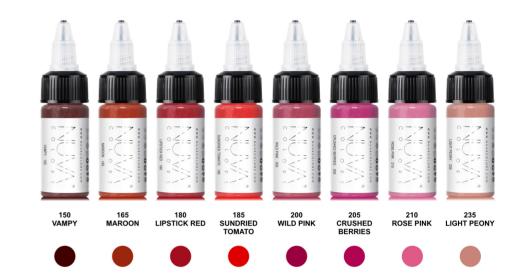

# Lip Collection

- MASSTONE What you see in the bottle
- CI 77266 CARBON BLACK
   CI 12474 RED 266
   CI 12760 ORANGE 64
   CI 200310 YELLOW 155
   CI PV55 VIOLET 55

#### **175 RUSSIAN RED** Use: LIPS

NI

|\ /^`

 $\vee \lor \vee /$ 

 $\mathbb{N} \parallel \mathbb{N} / \mathbb{A}$ 

INU V/ N

COLORS

COLOR

#### **185 SUNDRIED** TOMATO Use: LIPS

Organic ┥ Inorgranic Blend

Opacity

Temperature 🗼 —— 😽

Fritzpatrick Scale 123

UNDERTONE ◄ Warm

 MASSTONE What you see in the bottle

> CI 56110 - RED 254 CI PV55 - VIOLET 55 CI 77891 - WHITE 6

#### 215 PINK MAUVE Use: LIPS

| | | / /

INU V/ Y

 $\mathbb{N} \parallel \mathbb{N} / \mathbb{A}$ 

INU V/ N

COLORS

COLOR

Organic Inorgranic Blend **4** 

#### 225 TICKLE ME PINK Use: LIPS

Organic Inorgranic Blend **4** 

Opacity

Temperature 🗼 — — 💥

Fritzpatrick Scale 123

UNDERTONE
 Neutral