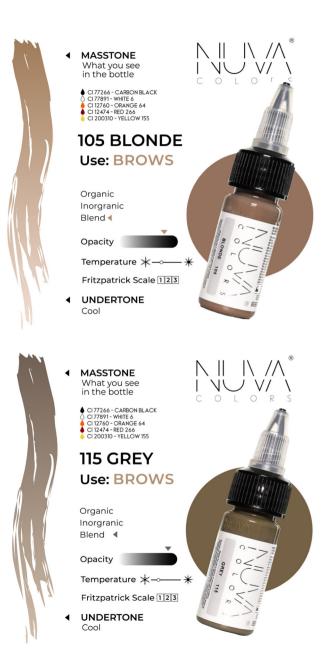

## Eyebrow Collection

MASSTONE What you see in the bottle

#### **50 EBONY** Use: BROWS

Organic Inorgranic Blend 4

Opacity

Temperature >

Fritzpatrick Scale 456

UNDERTONE Cool

MASSTONE What you see in the bottle

CI 77266 - CARBON BLACK CI 200310 - YELLOW 155 CI 12474 - RED 266 CI PV55 - VIOLET 55

## **60 DARK UMBER**

Use: BROWS

Organic ┥ Inorgranic Blend

Opacity

Temperature 🗼 —— —

Fritzpatrick Scale 345

UNDERTONE Warm

 $\mathbb{N} \parallel \mathbb{N} / \mathbb{A}$ 

NU V/

 $\mathbb{N} \parallel \mathbb{N} / \mathbb{A}$ 

 $N \parallel N / A$ 

COLOR

 $\vee \vee \vee$ 

NU V/ V

- MASSTONE What you see in the bottle
- CI 77266 CARBON BLACK CI 77891 - WHITE 6 CI 12760 - ORANGE 64 CI 12474 - RED 266 CI 200310 - YELLOW 155

#### 90 BOLD BROWN Use: BROWS

Organic Inorgranic Blend ◀

Opacity

Temperature ★-------

Fritzpatrick Scale 123

UNDERTONE
 Warm

MASSTONE What you see in the bottle

4

CI77266 - CARBON BLACK
 CI77891 - WHITE 6
 CI 12760 - ORANGE 64
 CI 12474 - RED 266
 CI 200310 - YELLOW 155

#### 100 MEDIUM BROWN Use: BROWS

Organic Inorgranic Blend **4** 

Opacity

Temperature 💥 —→→→

Fritzpatrick Scale 12

UNDERTONE
 Neutral

 $\mathbb{N} \parallel \mathbb{N} / \mathbb{A}$ 

 $\mathbb{N} \parallel \mathbb{N} / \mathbb{A}$ 