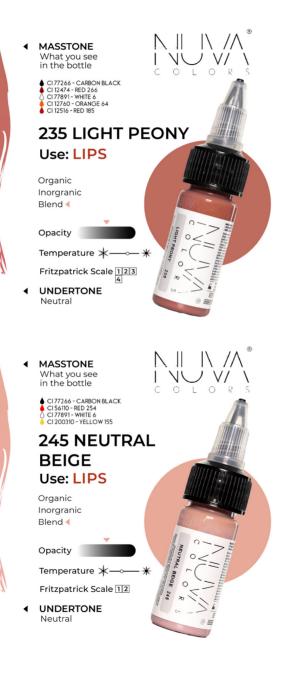

# Lip Collection

- MASSTONE What you see in the bottle
- CI 77266 CARBON BLACK
   CI 12474 RED 266
   CI 12760 ORANGE 64
   CI 200310 YELLOW 155
   CI PV55 VIOLET 55

#### **175 RUSSIAN RED** Use: LIPS

NI

|\ /^`

 $\vee \lor \vee /$ 

 $\mathbb{N} \parallel \mathbb{N} / \mathbb{A}$ 

INU V/ N

COLORS

COLOR

Organic ┥ Inorgranic Blend

Opacity

Fritzpatrick Scale 123

◀ UNDERTONE Cool

> MASSTONE What you see in the bottle

CI 12474 - RED 266 CI 12760 - ORANGE 64

#### **185 SUNDRIED** TOMATO Use: LIPS

Organic ┥ Inorgranic Blend

Opacity

Temperature 🗼 —— 😽

Fritzpatrick Scale 123

UNDERTONE ◄ Warm

 MASSTONE What you see in the bottle

> CI 56110 - RED 254 CI PV55 - VIOLET 55 CI 77891 - WHITE 6

#### 215 PINK MAUVE Use: LIPS

| | | / /

INU V/ Y

 $\mathbb{N} \parallel \mathbb{N} / \mathbb{A}$ 

INU V/ N

COLORS

COLOR

Organic Inorgranic Blend **4** 

Opacity

Temperature ightarrow 
ightarrow

Fritzpatrick Scale 123

UNDERTONE
 Cool

 MASSTONE What you see in the bottle

> CI 12516 - RED 185 CI 56110 - RED 254 CI 77891 - WHITE 6

#### 225 TICKLE ME PINK Use: LIPS

Organic Inorgranic Blend **4** 

Opacity

Temperature 🗼 — — 💥

Fritzpatrick Scale 123

UNDERTONE
 Neutral