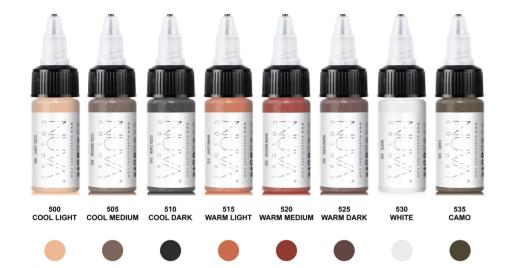

## Eyebrow Collection

MASSTONE What you see in the bottle

#### **50 EBONY** Use: BROWS

Organic Inorgranic Blend 4

Opacity

Temperature >

Fritzpatrick Scale 456

UNDERTONE Cool

MASSTONE What you see in the bottle

CI 77266 - CARBON BLACK CI 200310 - YELLOW 155 CI 12474 - RED 266 CI PV55 - VIOLET 55

## **60 DARK UMBER**

Use: BROWS

Organic ┥ Inorgranic Blend

Opacity

Temperature 🗼 —— —

Fritzpatrick Scale 345

UNDERTONE Warm

 $\mathbb{N} \parallel \mathbb{N} / \mathbb{A}$ 

#### 90 BOLD BROWN Use: BROWS

Organic Inorgranic Blend ◀

Opacity

Temperature ★-------

Fritzpatrick Scale 123

UNDERTONE
 Warm

MASSTONE What you see in the bottle

4

#### 100 MEDIUM BROWN Use: BROWS

Organic Inorgranic Blend **4** 

Opacity

Temperature 💥 —→→→

Fritzpatrick Scale 12

UNDERTONE
 Neutral

 $\mathbb{N} \parallel \mathbb{N} / \mathbb{A}$ 

 $\mathbb{N} \parallel \mathbb{N} / \mathbb{A}$ 