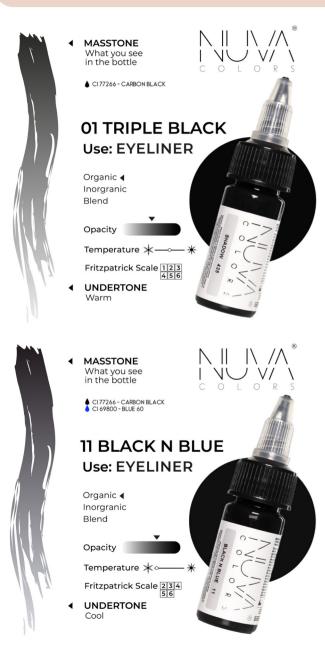

## Eyeliner Collection

MASSTONE What you see in the bottle

4

CI 77266 - CARBON BLACK
 CI 77891 - WHITE 6
 CI 56110 - RED 254
 CI 200310 - YELLOW 155

#### 20 BROWN N BLACK Use: EYELINER

Organic Inorgranic Blend **∢** 

Opacity

Temperature 💥 —

Fritzpatrick Scale 234 56

UNDERTONE
 Neutral

MASSTONE What you see in the bottle

CI 77266 - CARBON BLACK
 CI 12760 - ORANGE 64
 CI 177891 - WHITE 6
 CI 12474 - RED 266
 CI 200310 - YELLOW 155

#### 30 GOLDEN BROWN Use: EYELINER

Organic Inorgranic Blend ◀

Opacity

Temperature ¥───→

Fritzpatrick Scale 123

UNDERTONE
 Warm

 $\mathbb{N} \parallel \mathbb{N} / \mathbb{A}$ 

 $\vee \cup \vee /$ 