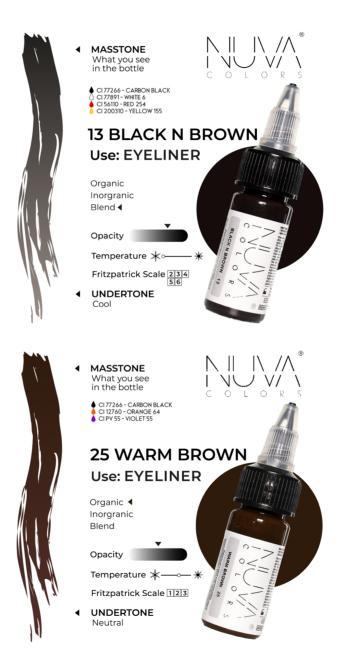

bb{N} / \mathbb{A}$ 

 $N \parallel N / A$ 

COLOR

 $\vee \vee \vee$ 

NU V/ V

- MASSTONE What you see in the bottle
- CI 77266 CARBON BLACK CI 77891 - WHITE 6 CI 12760 - ORANGE 64 CI 12474 - RED 266 CI 200310 - YELLOW 155

#### 90 BOLD BROWN Use: BROWS

Organic Inorgranic Blend ◀

Opacity

Temperature ★-------

Fritzpatrick Scale 123

UNDERTONE
 Warm

MASSTONE What you see in the bottle

4

CI77266 - CARBON BLACK
 CI77891 - WHITE 6
 CI 12760 - ORANGE 64
 CI 12474 - RED 266
 CI 200310 - YELLOW 155

#### 100 MEDIUM BROWN Use: BROWS

Organic Inorgranic Blend **4** 

Opacity

Temperature 💥 —→→→

Fritzpatrick Scale 12

UNDERTONE
 Neutral



 $\mathbb{N} \parallel \mathbb{N} / \mathbb{A}$ 

 $\mathbb{N} \parallel \mathbb{N} / \mathbb{A}$ 

INU V/

COLOR











## Eyeliner Collection









MASSTONE What you see in the bottle

4

CI 77266 - CARBON BLACK
 CI 77891 - WHITE 6
 CI 56110 - RED 254
 CI 200310 - YELLOW 155

#### 20 BROWN N BLACK Use: EYELINER

Organic Inorgranic Blend **∢** 

Opacity

Temperature 💥 —

Fritzpatrick Scale 234 56

UNDERTONE
 Neutral

MASSTONE What you see in the bottle

CI 77266 - CARBON BLACK
 CI 12760 - ORANGE 64
 CI 177891 - WHITE 6
 CI 12474 - RED 266
 CI 200310 - YELLOW 155

#### 30 GOLDEN BROWN Use: EYELINER

Organic Inorgranic Blend ◀

Opacity

Temperature ¥───→

Fritzpatrick Scale 123

UNDERTONE
 Warm



 $\mathbb{N} \parallel \mathbb{N} / \mathbb{A}$ 

 $\vee \cup \vee /$ 

COLOR

# Lip Collection









- MASSTONE What you see in the bottle
- CI 77266 CARBON BLACK
   CI 12474 RED 266
   CI 12760 ORANGE 64
   CI 200310 YELLOW 155
   CI P