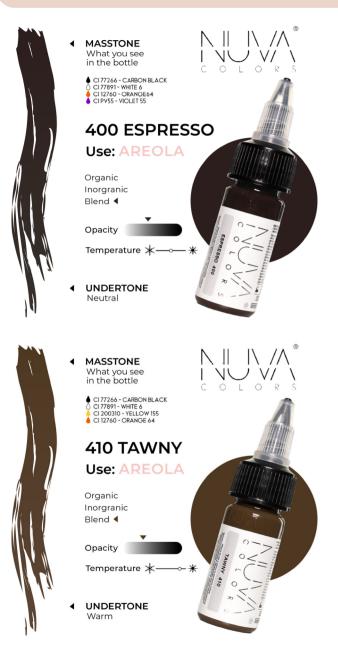

# Areola Collection

 MASSTONE What you see in the bottle

CI 77266 - CARBON BLACK
 CI 77891 - WHITE 6
 CI 200310 - YELLOW 155
 CI 12474 - RED 266

 $|\rangle / \Lambda$ 

NU V/

OLOR

NU V/ N

COLORS

#### 425 CRÈME Use: AREOLA

Organic Inorgranic Blend **<** 

Opacity

Temperature 🗶 — 🔶

UNDERTONE
 Cool

MASSTONE What you see in the bottle

CI 77266 - CARBON BLACK

#### 435 SHADOW Use: AREOLA

Organic ◀ Inorgranic Blend

Opacity

Temperature ¥—∽→

UNDERTONE
 Neutral