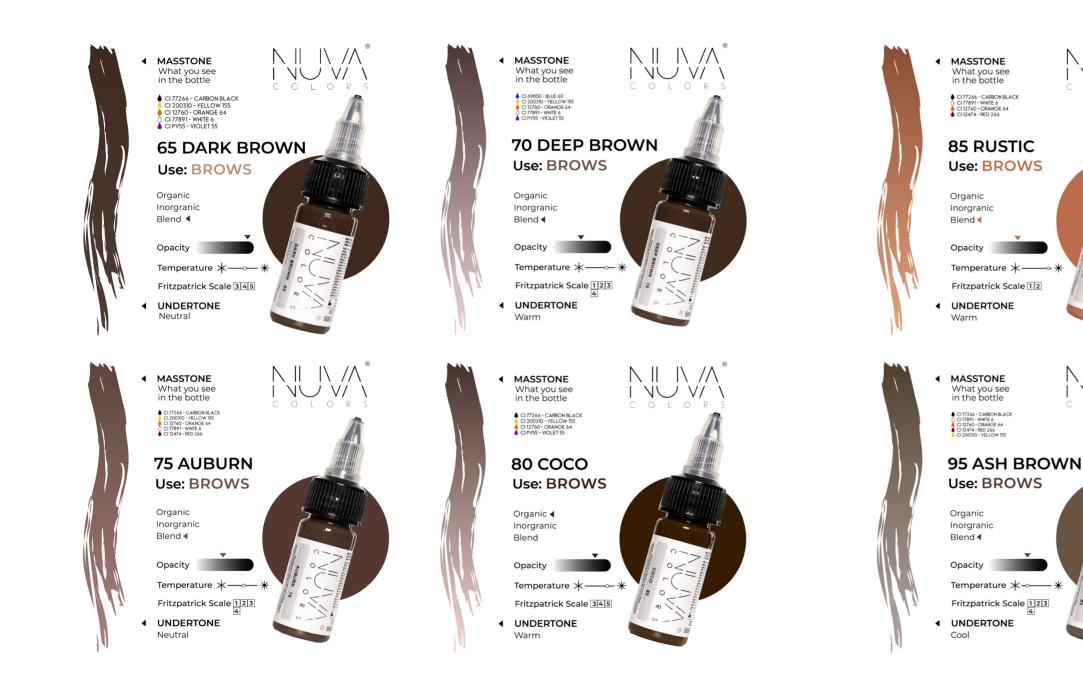

## Eyebrow Collection

MASSTONE What you see in the bottle

#### **50 EBONY** Use: BROWS

Organic Inorgranic Blend 4

Opacity

Temperature >

Fritzpatrick Scale 456

UNDERTONE Cool

MASSTONE What you see in the bottle

CI 77266 - CARBON BLACK CI 200310 - YELLOW 155 CI 12474 - RED 266 CI PV55 - VIOLET 55

## **60 DARK UMBER**

Use: BROWS

Organic ┥ Inorgranic Blend

Opacity

Temperature 🗼 —— —

Fritzpatrick Scale 345

UNDERTONE Warm

 $\mathbb{N} \parallel \mathbb{N} / \mathbb{A}$ 

NU V/

 $\mathbb{N} \parallel \mathbb{N} / \mathbb{A}$ 

 $N \parallel N / A$ 

COLOR

 $\vee \vee \vee$ 

NU V/ V

- MASSTONE What you see in the bottle
- CI 77266 CARBON BLACK CI 77891 - WHITE 6 CI 12760 - ORANGE 64 CI 12474 - RED 266 CI 200310 - YELLOW 155

#### 90 BOLD BROWN Use: BROWS

Organic Inorgranic Blend ◀

Opacity

Temperature ★-------

Fritzpatrick Scale 123

UNDERTONE
 Warm

MASSTONE What you see in the bottle

4

CI77266 - CARBON BLACK
 CI77891 - WHITE 6
 CI 12760 - ORANGE 64
 CI 12474 - RED 266
 CI 200310 - YELLOW 155

#### 100 MEDIUM BROWN Use: BROWS

Organic Inorgranic Blend **4** 

Opacity

Temperature 💥 —→→→

Fritzpatrick Scale 12

UNDERTONE
 Neutral

 $\mathbb{N} \parallel \mathbb{N} / \mathbb{A}$ 

 $\mathbb{N} \parallel \mathbb{N} / \mathbb{A}$ 