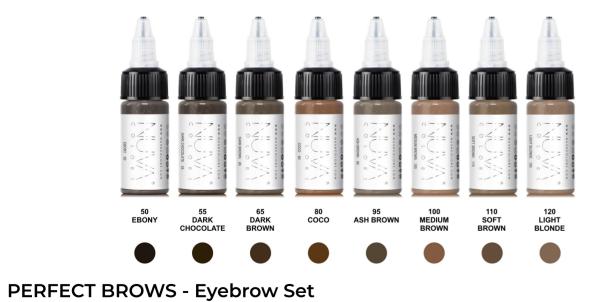

## Eyebrow Collection

MASSTONE What you see in the bottle

#### **50 EBONY** Use: BROWS

Organic Inorgranic Blend 4

Opacity

Temperature >

Fritzpatrick Scale 456

UNDERTONE Cool

MASSTONE What you see in the bottle

CI 77266 - CARBON BLACK CI 200310 - YELLOW 155 CI 12474 - RED 266 CI PV55 - VIOLET 55

## **60 DARK UMBER**

Use: BROWS

Organic ┥ Inorgranic Blend

Opacity

Temperature 🗼 —— —

Fritzpatrick Scale 345

UNDERTONE Warm

 $\mathbb{N} \parallel \mathbb{N} / \mathbb{A}$ 

#### 90 BOLD BROWN Use: BROWS

Organic Inorgranic Blend ◀

Opacity

Temperature ★-------

Fritzpatrick Scale 123

UNDERTONE
 Warm

MASSTONE What you see in the bottle

4

#### 100 MEDIUM BROWN Use: BROWS

Organic Inorgranic Blend **4** 

Opacity

Temperature 💥 —→→→

Fritzpatrick Scale 12

UNDERTONE
 Neutral

 $\mathbb{N} \parallel \mathbb{N} / \mathbb{A}$ 

 $\mathbb{N} \parallel \mathbb{N} / \mathbb{A}$ 