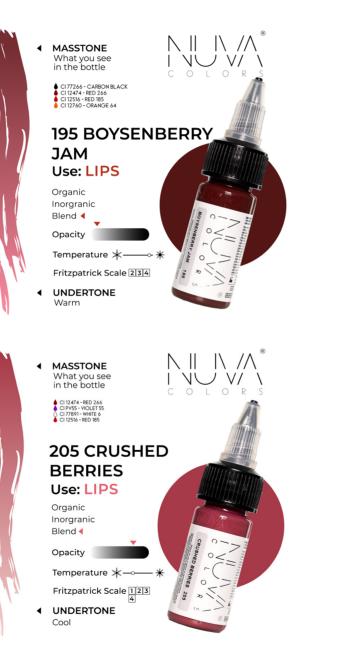

# Lip Collection

- MASSTONE What you see in the bottle
- CI 77266 CARBON BLACK
   CI 12474 RED 266
   CI 12760 ORANGE 64
   CI 200310 YELLOW 155
   CI PV55 VIOLET 55

#### **175 RUSSIAN RED** Use: LIPS

NI

|\ /^`

 $\vee \lor \vee /$ 

 $\mathbb{N} \parallel \mathbb{N} / \mathbb{A}$ 

INU V/ N

COLORS

COLOR

Organic ┥ Inorgranic Blend

Opacity

Fritzpatrick Scale 123

◀ UNDERTONE Cool

> MASSTONE What you see in the bottle

CI 12474 - RED 266 CI 12760 - ORANGE 64

#### **185 SUNDRIED** TOMATO Use: LIPS

Organic ┥ Inorgranic Blend

Opacity

Temperature 🗼 —— 😽

Fritzpatrick Scale 123

UNDERTONE ◄ Warm

 MASSTONE What you see in the bottle

> CI 56110 - RED 254 CI PV55 - VIOLET 55 CI 77891 - WHITE 6

#### 215 PINK MAUVE Use: LIPS

| | | / /

INU V/ Y

 $\mathbb{N} \parallel \mathbb{N} / \mathbb{A}$ 

INU V/ N

COLORS

COLOR

Organic Inorgranic Blend **4** 

Opacity

Temperature ightarrow 
ightarrow

Fritzpatrick Scale 123

UNDERTONE
 Cool

 MASSTONE What you see in the bottle

> CI 12516 - RED 185 CI 56110 - RED 254 CI 77891 - WHITE 6

#### 225 TICKLE ME PINK Use: LIPS

Organic Inorgranic Blend **4** 

Opacity

Temperature 🗼 — — 💥

Fritzpatrick Scale 123

UNDERTONE
 Neutral