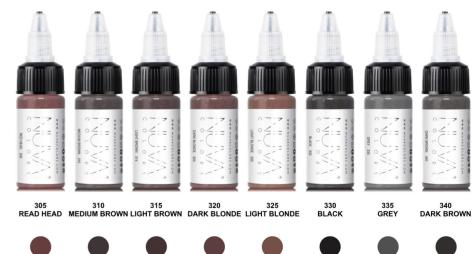

## SMP Scalp Collection

MASSTONE What you see in the bottle

4

CI 77266 - CARBON BLACK

 $|\rangle / \Lambda$ 

 $N \cup V/$ 

OLOR

INU V/ N

#### 330 BLACK Use: SCALP

Organic ◀ Inorgranic Blend

Opacity

Temperature 🗚 —---

UNDERTONE
 Neutral

MASSTONE What you see in the bottle

CI 77266 - CARBON BLACK
 CI 77891 - WHITE 6
 CI 56110 - RED 254
 CI 200310 - YELLOW 155

#### 340 DARK BROWN Use: SCALP

Organic Inorgranic Blend ◀

Opacity

Temperature 🗼 ------

UNDERTONE
 Cool