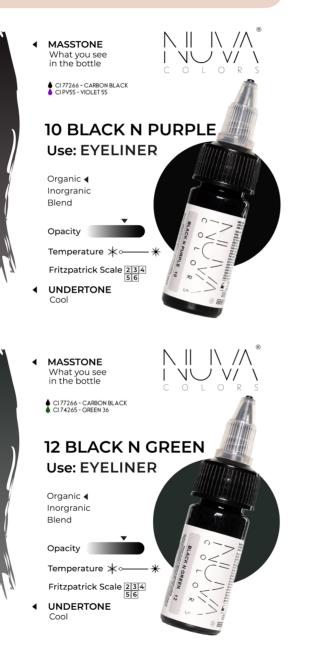

thbb{N} / \mathbb{A}$ 

 $N \parallel N / A$ 

COLOR

 $\vee \vee \vee$ 

NU V/ V

- MASSTONE What you see in the bottle
- CI 77266 CARBON BLACK CI 77891 - WHITE 6 CI 12760 - ORANGE 64 CI 12474 - RED 266 CI 200310 - YELLOW 155

#### 90 BOLD BROWN Use: BROWS

Organic Inorgranic Blend ◀

Opacity

Temperature ★-------

Fritzpatrick Scale 123

UNDERTONE
 Warm

MASSTONE What you see in the bottle

4

CI77266 - CARBON BLACK
 CI77891 - WHITE 6
 CI 12760 - ORANGE 64
 CI 12474 - RED 266
 CI 200310 - YELLOW 155

#### 100 MEDIUM BROWN Use: BROWS

Organic Inorgranic Blend **4** 

Opacity

Temperature 💥 —→→→

Fritzpatrick Scale 12

UNDERTONE
 Neutral



 $\mathbb{N} \parallel \mathbb{N} / \mathbb{A}$ 

 $\mathbb{N} \parallel \mathbb{N} / \mathbb{A}$ 

INU V/

COLOR











## Eyeliner Collection









MASSTONE What you see in the bottle

4

CI 77266 - CARBON BLACK
 CI 77891 - WHITE 6
 CI 56110 - RED 254
 CI 200310 - YELLOW 155

#### 20 BROWN N BLACK Use: EYELINER

Organic Inorgranic Blend **∢** 

Opacity

Temperature 💥 —

Fritzpatrick Scale 234 56

UNDERTONE
 Neutral

MASSTONE What you see in the bottle

CI 77266 - CARBON BLACK
 CI 12760 - ORANGE 64
 CI 177891 - WHITE 6
 CI 12474 - RED 266
 CI 200310 - YELLOW 155

#### 30 GOLDEN BROWN Use: EYELINER

Organic Inorgranic Blend ◀

Opacity

Temperature ¥───→

Fritzpatrick Scale 123

UNDERTONE
 Warm



 $\mathbb{N} \parallel \mathbb{N} / \mathbb{A}$ 

 $\vee \cup \vee /$ 

COLOR

# Lip Collection









- MASSTONE What you see in the bottle
- CI 77266 CARBON BLACK
   CI 12474 RED 266
   CI 12760 ORANGE 64
   CI 200310 YELLOW 155
   CI