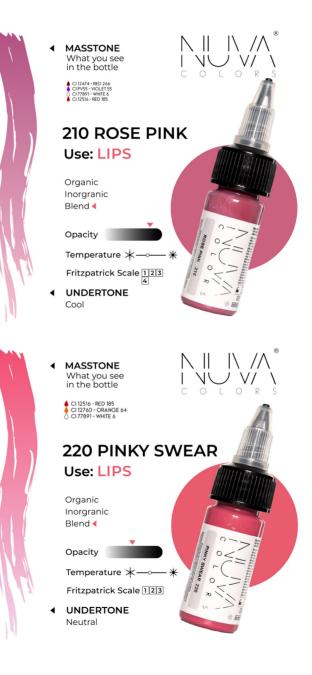

# Lip Collection

- MASSTONE What you see in the bottle
- CI 77266 CARBON BLACK
   CI 12474 RED 266
   CI 12760 ORANGE 64
   CI 200310 YELLOW 155
   CI PV55 VIOLET 55

#### **175 RUSSIAN RED** Use: LIPS

NI

|\ /^`

 $\vee \lor \vee /$ 

 $\mathbb{N} \parallel \mathbb{N} / \mathbb{A}$ 

INU V/ N

COLORS

COLOR

Organic ┥ Inorgranic Blend

Opacity

Fritzpatrick Scale 123

◀ UNDERTONE Cool

> MASSTONE What you see in the bottle

CI 12474 - RED 266 CI 12760 - ORANGE 64

#### **185 SUNDRIED** TOMATO Use: LIPS

Organic ┥ Inorgranic Blend

Opacity

Temperature 🗼 —— 😽

Fritzpatrick Scale 123

UNDERTONE ◄ Warm

 MASSTONE What you see in the bottle

> CI 56110 - RED 254 CI PV55 - VIOLET 55 CI 77891 - WHITE 6

#### 215 PINK MAUVE Use: LIPS

| | | / /

INU V/ Y

 $\mathbb{N} \parallel \mathbb{N} / \mathbb{A}$ 

INU V/ N

COLORS

COLOR

Organic Inorgranic Blend **4** 

Opacity

Temperature ightarrow 
ightarrow

Fritzpatrick Scale 123

UNDERTONE
 Cool

 MASSTONE What you see in the bottle

> CI 12516 - RED 185 CI 56110 - RED 254 CI 77891 - WHITE 6

#### 225 TICKLE ME PINK Use: LIPS

Organic Inorgranic Blend **4** 

Opacity

Temperature 🗼 — — 💥

Fritzpatrick Scale 123

UNDERTONE
 Neutral