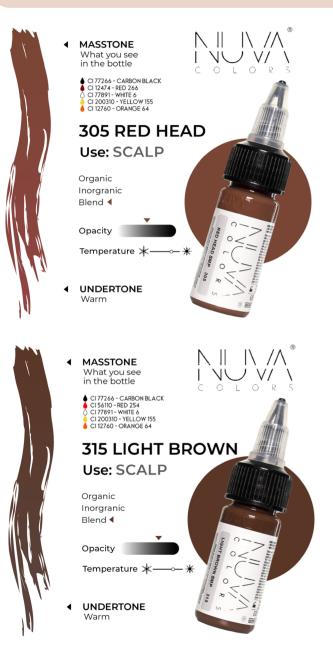

## SMP Scalp Collection

MASSTONE What you see in the bottle

4

CI 77266 - CARBON BLACK

 $|\rangle / \Lambda$ 

 $N \cup V/$ 

OLOR

INU V/ N

COLOR

#### 330 BLACK Use: SCALP

Organic ◀ Inorgranic Blend

Opacity

Temperature 🗚 —---

UNDERTONE
 Neutral

MASSTONE What you see in the bottle

CI 77266 - CARBON BLACK
 CI 77891 - WHITE 6
 CI 56110 - RED 254
 CI 200310 - YELLOW 155

#### 340 DARK BROWN Use: SCALP

Organic Inorgranic Blend ◀

Opacity

Temperature 🗼 ------

UNDERTONE
 Cool