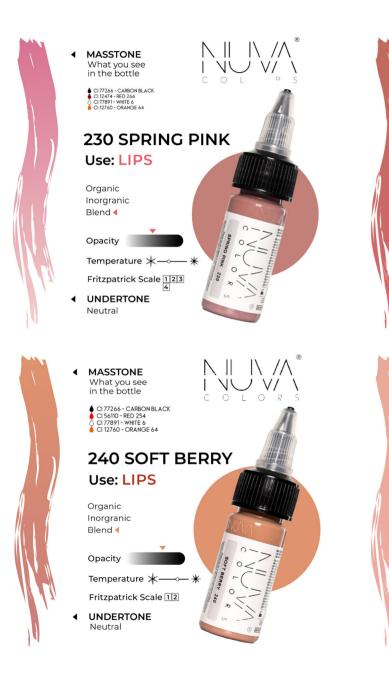

# Lip Collection

- MASSTONE What you see in the bottle
- CI 77266 CARBON BLACK
   CI 12474 RED 266
   CI 12760 ORANGE 64
   CI 200310 YELLOW 155
   CI PV55 VIOLET 55

#### **175 RUSSIAN RED** Use: LIPS

NI

|\ /^`

 $\vee \lor \vee /$ 

 $\mathbb{N} \parallel \mathbb{N} / \mathbb{A}$ 

INU V/ N

COLORS

COLOR

Organic ┥ Inorgranic Blend

Opacity

Fritzpatrick Scale 123

◀ UNDERTONE Cool

> MASSTONE What you see in the bottle

CI 12474 - RED 266 CI 12760 - ORANGE 64

#### **185 SUNDRIED** TOMATO Use: LIPS

Organic ┥ Inorgranic Blend

Opacity

Temperature 🗼 —— 😽

Fritzpatrick Scale 123

UNDERTONE ◄ Warm

 MASSTONE What you see in the bottle

> CI 56110 - RED 254 CI PV55 - VIOLET 55 CI 77891 - WHITE 6

#### 215 PINK MAUVE Use: LIPS

| | | / /

INU V/ Y

 $\mathbb{N} \parallel \mathbb{N} / \mathbb{A}$ 

INU V/ N

COLORS

COLOR

Organic Inorgranic Blend **4** 

Opacity

Temperature ightarrow 
ightarrow

Fritzpatrick Scale 123

UNDERTONE
 Cool

 MASSTONE What you see in the bottle

> CI 12516 - RED 185 CI 56110 - RED 254 CI 77891 - WHITE 6

#### 225 TICKLE ME PINK Use: LIPS

Organic Inorgranic Blend **4** 

Opacity

Temperature 🗼 — — 💥

Fritzpatrick Scale 123

UNDERTONE
 Neutral